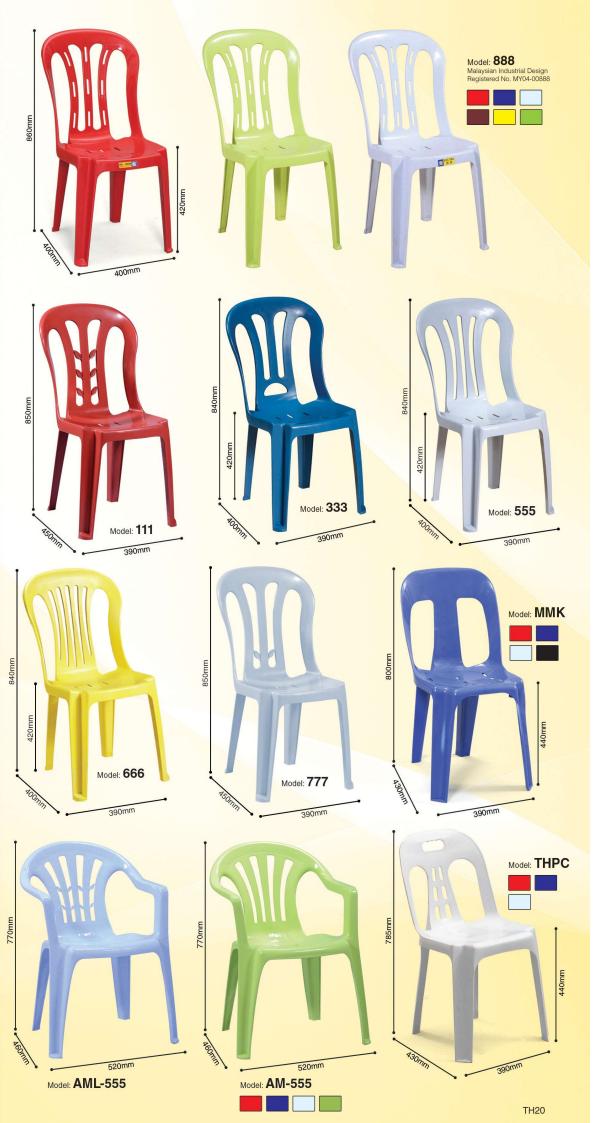

'HC      |
|----------------------|-----------|------------|------------|
| 0.0496m <sup>3</sup> | 604 units | 1209 units | 1370 units |



| Model: SW            |           |           |           |
|----------------------|-----------|-----------|-----------|
| Volume/unit          | 20'       | 40'GP     | 40'HC     |
| 0.0916m <sup>3</sup> | 327 units | 655 units | 742 units |

#### TUBE HOME (M) SDN. BHD.

No. 6, Jalan Perusahaan 2, Kawasan Perusahaan Beranang, 43700 Selangor, Malaysia.

603-8766 6003 603-8766 6086 603-8766 6087 603-8766 6089 603-8766 7130

Fax: 603-8766 7079 603-8766 8303

E-mail: maintubehome@myjaring.net



Estimate volume





OUR RANGE OF SCHOOL FURNITURE IS ERGONOMICALLY DESIGNED TO OFFER COMFORT AND DURABILITY.





# TABLES & CHAIRS





of

the

**Future** 









































### Folding Table

Model: **PTR36"** & **PTR32"** 





### **CONTACT DETAILS:-**

#### TUBE HOME (M) SDN. BHD.

No 6, JALAN PERUSAHAAN 2, KAWASAN PERUSAHAAN BERANANG, 43700 SELANGOR, MALAYSIA.

TEL: +603 - 87666003 | FAX: +603 - 87667079

MS. NATALIE TAN

E MAIL: natalie.tan@tubehomefurniture.com

CONTACT: +6016-2033 719