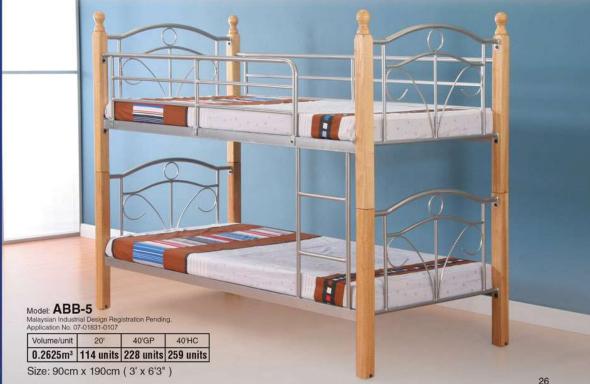

sign Registration Pending. Application No. 07-01831-0107

| Volume/unit | 20'       | 40'GP     | 40'HC     |
|-------------|-----------|-----------|-----------|
| 0.1679m³    | 178 units | 357 units | 405 units |