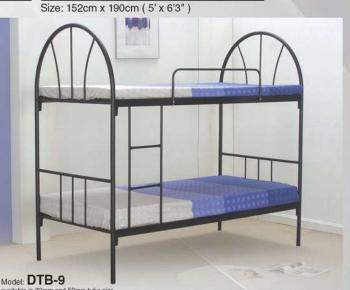

| Volume/unit          | 20'      | 40'GP     | 40'HC     |
|----------------------|----------|-----------|-----------|
| 0.3011m <sup>3</sup> | 99 units | 199 units | 225 units |

Size: 152cm x 190cm (5' x 6'3")