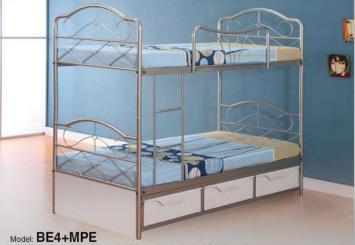

Volume/unit

| 0.4579m <sup>3</sup> | 65 units | 131 units | 148 units |  |
|----------------------|----------|-----------|-----------|--|
| Volume/unit          | 20'      | 40'GP     | 40'HC     |  |

Size: 90cm x 190cm ( 3' x 6'3" )

Model: BE-6+MPE

| 0.4481m³    | 66 units | 133 units | 151 units |
|-------------|----------|-----------|-----------|
| Volume/unit | 20'      | 40'GP     | 40'HC     |

Size: 90cm x 190cm ( 3' x 6'3" )

| Volume/unit 20'      |          | 40'GP     | 40'HC     |  |
|----------------------|----------|-----------|-----------|--|
| 0.4272m <sup>3</sup> | 70 units | 140 units | 159 units |  |