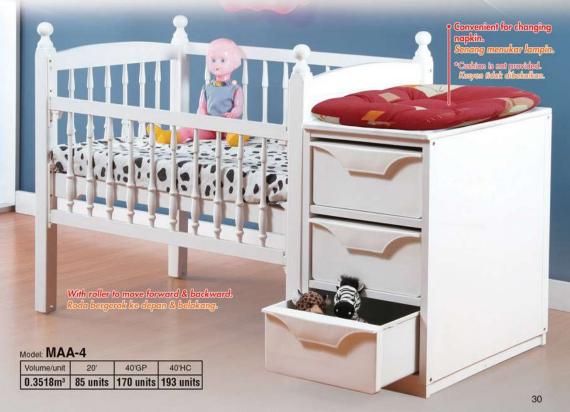

#### **Special featuress**

- With roller to move forward & backward. ak ke depan &
- Fitted drawer for extra storage Bersamaan laak

- Sliding grandrall One drop side for easy access.
- Packed flat for easy home assembly.