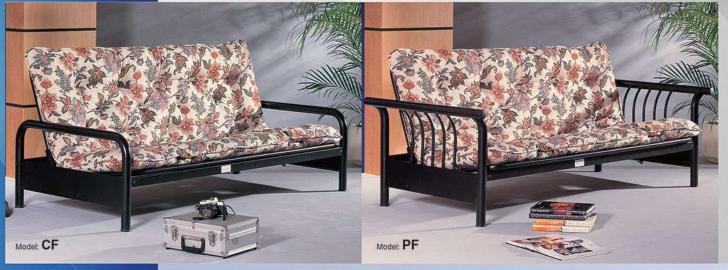

Size: 90cm x 190cm (3' x 6'3")

CONVERTIBLE SOFA BEDS AND PLATFORM BEDS FOR ANY ROOM. STYLISH SPACE SAVING LOVESEATS AND CLICK CLACKS FOR NARROW SPACES.

of

the

**Future** 

THE PERFECT FIRST BED FOR YOUR BABY. WE HAVE OPTIONS OF BABY COTS WITH STORAGES, SLIDING GUARDRAIL AND INSERT ROLLER.