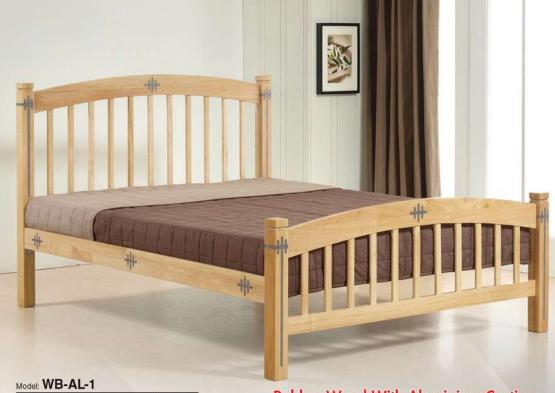

Size: 152cm x 190cm (5' x 6'3")

Rubber Wood With Aluminium Casting. Kayu Getah Dengan Aluminium Casting.

| 0.3314m <sup>3</sup> | 90 units | 181 units | 205 units |
|----------------------|----------|-----------|-----------|
| Volume/unit          | 20'      | 40'GP     | 40'HC     |

Size: 152cm x 190cm (5' x 6'3")

Model: WB-D9

| İ | 0.3314m <sup>3</sup> | 90 units | 181 units | 205 units |
|---|----------------------|----------|-----------|-----------|
| н | Volume/unit          | 20'      | 40'GP     | 40'HC     |