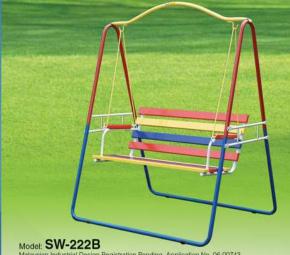

of

the

**Future** 

Registration Pending. Application No. 06-00743

| Volume/unit          | 20'       | 40'GP      | 40'HC      |
|----------------------|-----------|------------|------------|
| 0.0496m <sup>3</sup> | 604 units | 1209 units | 1370 units |