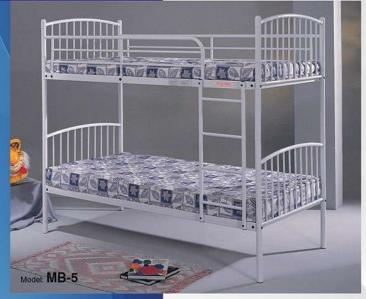

THIS ROLL AWAY **FOLDING BED** MAKES FOR A NICE GUEST **BED** AND ALSO STORES EASILY BECAUSE OF IT'S LOW PROFILE.

THE NATURE OF BUNK BEDS ALLOWS TWO OR MORE PEOPLE TO SLEEP IN THE SAME ROOM WHILE MAXIMIZING AVAILABLE FLOOR SPACE FOR ACTIVITIES

Kin

Comply To Safety Requirements BS EN:747-1 Malaysian Patent Registered No. MY-122930-A Malaysian Industrial Design Registered No. MY 07-00292-0101

Passed
British
Safety
Standard
EN 747-2007

Comply to Safety Requirements BS EN: 747-1 Malaysian Patent Registered No. MY-122930-A Malaysian Industrial Design Registered No. MY 04-00096