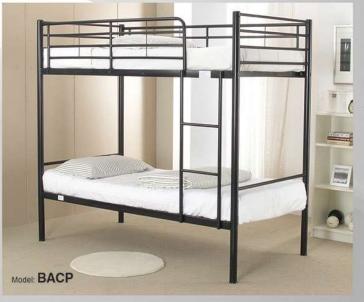

THIS ROLL AWAY **FOLDING BED** MAKES FOR A NICE GUEST **BED** AND ALSO STORES EASILY BECAUSE OF IT'S LOW PROFILE.

THE NATURE OF BUNK BEDS ALLOWS TWO OR MORE PEOPLE TO SLEEP IN THE SAME ROOM WHILE MAXIMIZING AVAILABLE FLOOR SPACE FOR ACTIVITIES

Kin

Comply To Safety Requirements BS EN:747-1 Malaysian Patent Registered No. MY-122930-A Malaysian Industrial Design Registered No. MY 07-00292-0101

Passed
British
Safety
Standard
EN 747-2007

Comply to Safety Requirements BS EN: 747-1 Malaysian Patent Registered No. MY-122930-A Malaysian Industrial Design Registered No. MY 04-00096