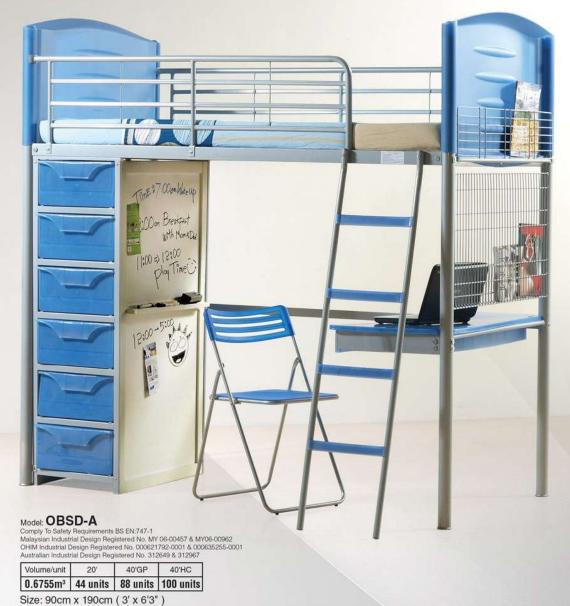

Size: 90cm x 190cm (3' x 6'3")

Model: Value American Malaysian Industrial Design Registered No. MY 05-00518 & MY 06-00457
OHIM Industrial Design Registered No. 000486295-0001/-0003 & 000621792-0001
Australian Industrial Design Registered No. 310361 & 312649

| 0 | .5449m³    | 53 units | 110 units | 124 units |
|---|------------|----------|-----------|-----------|
| ٧ | olume/unit | 20'      | 40'GP     | 40'HC     |

Size: 90cm x 190cm (3' x 6'3")