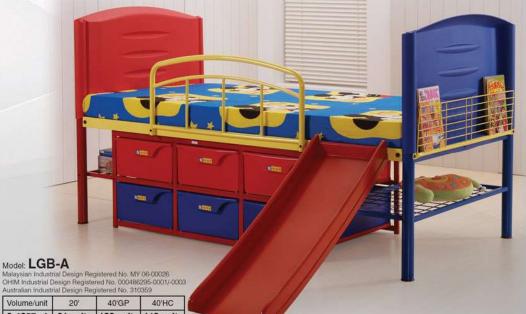

Kin

Comply To Safety Requirements BS EN:747-1 Malaysian Patent Registered No. MY-122930-A Malaysian Industrial Design Registered No. MY 07-00292-0101

Passed
British
Safety
Standard
EN 747-2007

Comply to Safety Requirements BS EN: 747-1 Malaysian Patent Registered No. MY-122930-A Malaysian Industrial Design Registered No. MY 04-00096