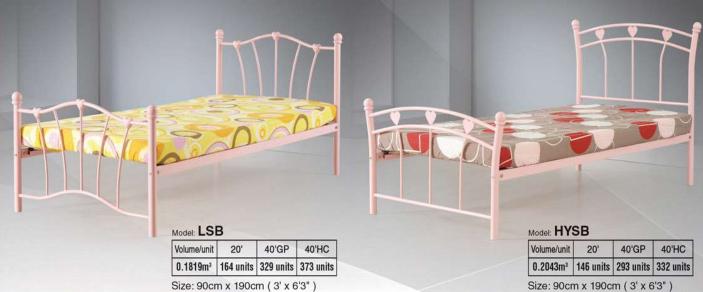

--|
| I | Volume/unit          | 20'       | 40'GP     | 40'HC     |

Size: 90cm x 190cm (3' x 6'3")





of

the

**Future** 





### Home

the

**Future** 

### TUBE HOME (M) SDN. BHD.

No. 6, Jalan Perusahaan 2, Kawasan Perusahaan Beranang, 43700 Selangor, Malaysia.

603-8766 6003 603-8766 6086 603-8766 6087 603-8766 6089 603-8766 7130

Fax: 603-8766 7079 603-8766 8303





Established since 1976

### **Special featuress**

- With roller to move sideways Rode bergerak he hint &
- Easy for changing bedsheet.
   Seneng untuk menuker kein katil.

Your

Perfect

Choice

### TUBE HOME (M) SDN. BHD.

No. 6, Jalan Perusahaan 2, Kawasan Perusahaan Beranang, 43700 Selangor, Malaysia.

603-8766 6003 603-8766 6086 603-8766 6087 603-8766 6089 603-8766 7130

Fax: 603-8766 7079 603-8766 8303



















### TUBE HOME (M) SDN. BHD

No. 6, Jalan Perusahaan 2, Kawasan Perusahaan Beranang, 43700 Selangor, Malaysia.

603-8766 6003 603-8766 6086 603-8766 6087 603-8766 6089 603-8766 7130

Fax: 603-8766 7079 603-8766 8303





### Home

the

**Future** 

### TUBE HOME (M) SDN. BHD.

No. 6, Jalan Perusahaan 2, Kawasan Perusahaan Beranang, 43700 Selangor, Malaysia.

603-8766 6003 603-8766 6086 603-8766 6087 603-8766 6089 603-8766 7130

Fax: 603-8766 7079 603-8766 8303





### Home

the

**Future** 

### TUBE HOME (M) SDN. BHD.

No. 6, Jalan Perusahaan 2, Kawasan Perusahaan Beranang, 43700 Selangor, Malaysia.

603-8766 6003 603-8766 6086 603-8766 6087 603-8766 6089 603-8766 7130

Fax: 603-8766 7079 603-8766 8303



# DOUBLE BEDS











| Volume/unit          | 20'       | 40'GP