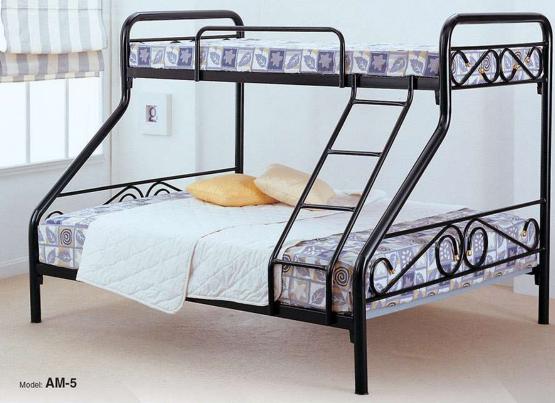

THIS ROLL AWAY **FOLDING BED** MAKES FOR A NICE GUEST **BED** AND ALSO STORES EASILY BECAUSE OF IT'S LOW PROFILE.

THE NATURE OF BUNK BEDS ALLOWS TWO OR MORE PEOPLE TO SLEEP IN THE SAME ROOM WHILE MAXIMIZING AVAILABLE FLOOR SPACE FOR ACTIVITIES