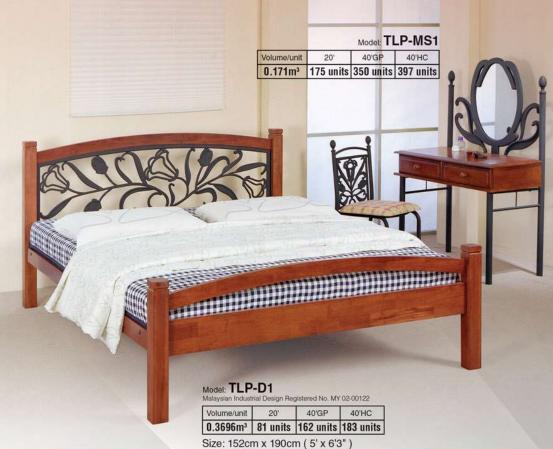

| Volume/unit          | 20'      | 40'GP     | 40'HC     |
|----------------------|----------|-----------|-----------|
| 0.3011m <sup>3</sup> | 99 units | 199 units | 225 units |

Size: 152cm x 190cm (5' x 6'3")

| Volume/unit          | 20'      | 40'GP     | 40'HC     |
|----------------------|----------|-----------|-----------|
| 0.3011m <sup>3</sup> | 99 units | 199 units | 225 units |