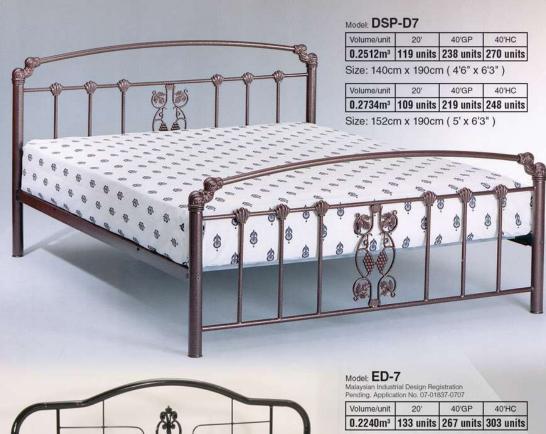

# DOUBLE BEDS

| Volume/unit          | 20'       | 40'GP     | 40'HC     |
|----------------------|-----------|-----------|-----------|
| 0.2766m <sup>3</sup> | 108 units | 216 units | 246 units |

Size: 140cm x 190cm (4'6" x 6'3")

| Volume/unit          | 20'      | 40'GP     | 40'HC     |
|----------------------|----------|-----------|-----------|
| 0.3011m <sup>3</sup> | 99 units | 199 units | 225 units |

Size: 152cm x 190cm (5' x 6'3")

Model: DCD

| 1 | Volume/unit          | 20'       | 40'GP     | 40'HC     |
|---|----------------------|-----------|-----------|-----------|
|   | 0.2766m <sup>3</sup> | 108 units | 216 units | 246 units |

| Volume/unit          | 20'      | 40'GP     | 40'HC     |
|----------------------|----------|-----------|-----------|
| 0.3011m <sup>3</sup> | 99 units | 199 units | 225 units |

sign Registration Pending. Application No. 07-01831-0107

| Volume/unit | 20'       | 40'GP     | 40'HC     |
|-------------|-----------|-----------|-----------|
| 0.1679m³    | 178 units | 357 units | 405 units |

Size: 140cm x 190cm (4'6" x 6'3") Size: 152cm x 190cm (5' x 6'3")

| Volume/unit | 20'       | 40'GP     | 40'HC     |
|-------------|-----------|-----------|-----------|
| 0.1828m³    | 164 units | 328 units | 371 units |