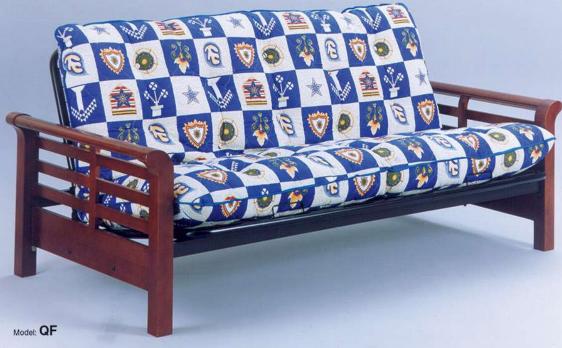

Size: 90cm x 190cm (3' x 6'3")

CONVERTIBLE SOFA BEDS AND PLATFORM BEDS FOR ANY ROOM. STYLISH SPACE SAVING LOVESEATS AND CLICK CLACKS FOR NARROW SPACES.

of

the

**Future** 

THE PERFECT FIRST BED FOR YOUR BABY. WE HAVE OPTIONS OF BABY COTS WITH STORAGES, SLIDING GUARDRAIL AND INSERT ROLLER.