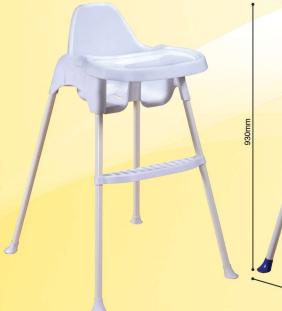

------|-----------|------------|------------|
| 0.0496m <sup>3</sup> | 604 units | 1209 units | 1370 units |



| Model: SW            |           |           |           |
|----------------------|-----------|-----------|-----------|
| Volume/unit          | 20'       | 40'GP     | 40'HC     |
| 0.0916m <sup>3</sup> | 327 units | 655 units | 742 units |

#### TUBE HOME (M) SDN. BHD.

No. 6, Jalan Perusahaan 2, Kawasan Perusahaan Beranang, 43700 Selangor, Malaysia.

603-8766 6003 603-8766 6086 603-8766 6087 603-8766 6089 603-8766 7130

Fax: 603-8766 7079 603-8766 8303

E-mail: maintubehome@myjaring.net



Estimate volume





OUR RANGE OF SCHOOL FURNITURE IS ERGONOMICALLY DESIGNED TO OFFER COMFORT AND DURABILITY.





# TABLES & CHAIRS





of

the

**Future** 









































### Folding Table

Model: **PTR36"** & **PTR32"** 





### **CONTACT DETAILS:-**

#### TUBE HOME (M) SDN. BHD.

No 6, JALAN PERUSAHAAN 2, KAWASAN PERUSAHAAN BERANANG, 43700 SELANGOR, MALAYSIA.

TEL: +603 - 87666003 | FAX: +603 - 87667079

MS. NATALIE TAN

E MAIL: natalie.tan@tubehomefurniture.com

CONTACT: +6016-2033 719