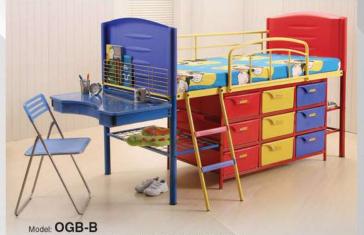

### **TUBE HOME**

E – CATALOGUE [ INTERNATIONAL ]





THERE ARE THE LOTS OF THINGS WHICH ARE MEANT FOR THE CHILDREN'S FOR THEIR DAILY USES. THE FURNITURE INCLUDES THE STUDY TABLE, STORAGES RACK, DRAWERS AND PLAY SLIDES.







Model: OGB

Moder: Malaysian Industrial Design Registered No. MY 05-00518
OHIM Industrial Design Registered No. 000486295-0001/-0003
Australian Industrial Design Registered No. 310361

| 0.4854m³    | 60 units | 123 units | 140 units |
|-------------|----------|-----------|-----------|
| Volume/unit | 20'      | 40'GP     | 40'HC     |

Size: 90cm x 190cm (3' x 6'3")



Model: Value American Malaysian Industrial Design Registered No. MY 05-00518 & MY 06-00457
OHIM Industrial Design Registered No. 000486295-0001/-0003 & 000621792-0001
Australian Industrial Design Registered No. 310361 & 312649

| 0 | .5449m³    | 53 units | 110 units | 124 units |
|---|------------|----------|-----------|-----------|
| ٧ | olume/unit | 20'      | 40'GP     | 40'HC     |

Size: 90cm x 190cm (3' x 6'3")

#### TUBE HOME (M) SDN. BHD.

No. 6, Jalan Perusahaan 2, Kawasan Perusahaan Beranang, 43700 Selangor, Malaysia.

Tel:

603-8766 6003 603-8766 6086 603-8766 6087 603-8766 6089 603-8766 7130

Fax: 603-8766 7079 603-8766 8303

E-mail: maintubehome@myjaring.net

Size: 90cm x 190cm (3' x 6'3")







Size: 90cm x 190cm (3' x 6'3")



| 0.4407m <sup>3</sup> | 68 units | 136 unit