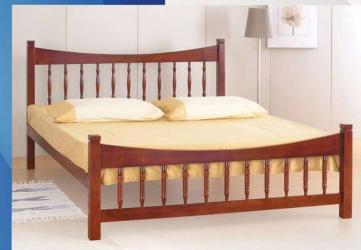

Size: 140cm x 190cm ( 4'6" x 6'3" ) Size: 152cm x 190cm ( 5' x 6'3" )

|   | Volume/unit | 20'       | 40'GP     | 40'HC     |
|---|-------------|-----------|-----------|-----------|
| 1 | 0.2923m³    | 102 units | 205 units | 232 units |