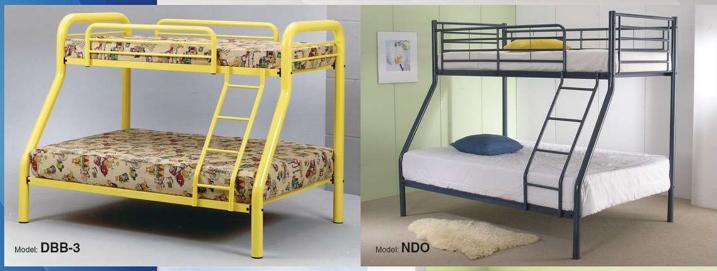

THIS ROLL AWAY **FOLDING BED** MAKES FOR A NICE GUEST **BED** AND ALSO STORES EASILY BECAUSE OF IT'S LOW PROFILE.

THE NATURE OF BUNK BEDS ALLOWS TWO OR MORE PEOPLE TO SLEEP IN THE SAME ROOM WHILE MAXIMIZING AVAILABLE FLOOR SPACE FOR ACTIVITIES