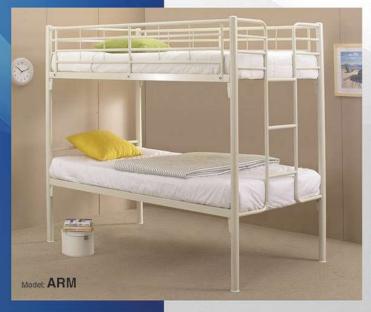

THIS ROLL AWAY **FOLDING BED** MAKES FOR A NICE GUEST **BED** AND ALSO STORES EASILY BECAUSE OF IT'S LOW PROFILE.

THE NATURE OF BUNK BEDS ALLOWS TWO OR MORE PEOPLE TO SLEEP IN THE SAME ROOM WHILE MAXIMIZING AVAILABLE FLOOR SPACE FOR ACTIVITIES

Kin

Comply To Safety Requirements BS EN:747-1 Malaysian Patent Registered No. MY-122930-A Malaysian Industrial Design Registered No. MY 07-00292-0101

Passed
British
Safety
Standard
EN 747-2007

Comply to Safety Requirements BS EN: 747-1 Malaysian Patent Registered No. MY-122930-A Malaysian Industrial Design Registered No. MY 04-00096