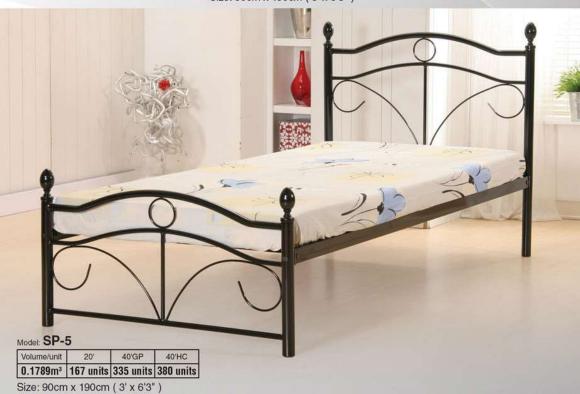

Model: SDSL

| Volume/unit          | 20'       | 40'GP     | 40'HC     |
|----------------------|-----------|-----------|-----------|
| 0.2319m <sup>3</sup> | 129 units | 258 units | 293 units |

Size: 90cm x 190cm ( 3' x 6'3" )