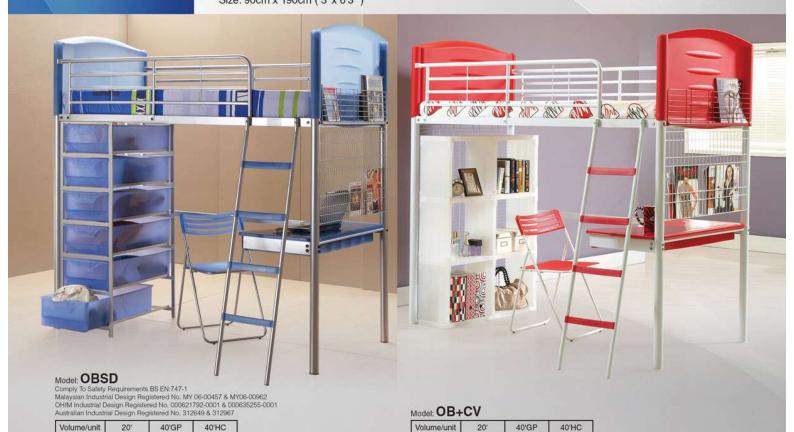

**Passed British** Safety **Standard** EN 747-2007

Volume/unit

0.5732m³ | 52 units | 104 units | 118 units | Size: 90cm x 190cm ( 3' x 6'3" )

Model: OB+CV

20'

40'GP

0.5034m³ 59 units 119 units 135 units Size: 90cm x 190cm ( 3' x 6'3" )