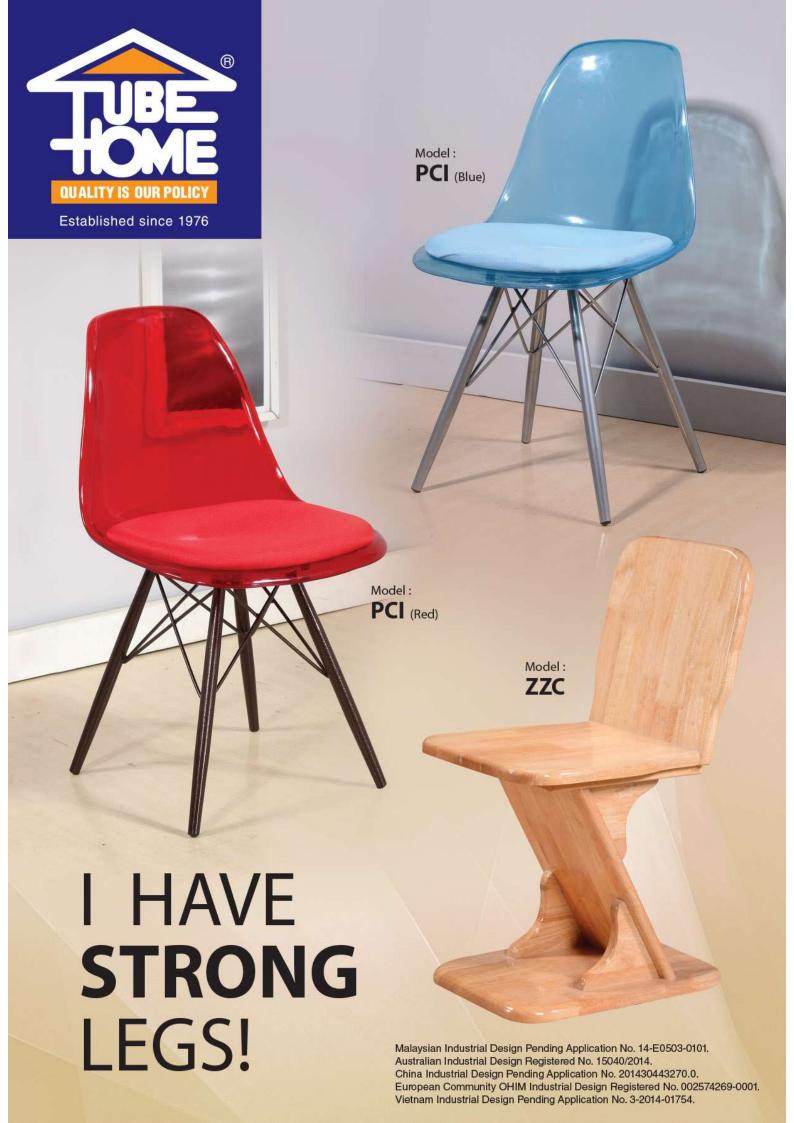

# DINING SET

Established since 1976

- Double edge rubberwood

### Special featuress

Special team.

• Chair seat option :

• Chair seat option :

• Chair seat option :