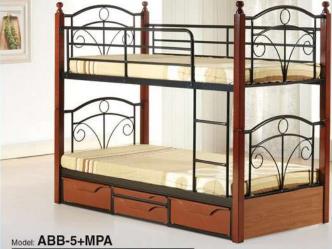

Kin

Comply To Safety Requirements BS EN:747-1 Malaysian Patent Registered No. MY-122930-A Malaysian Industrial Design Registered No. MY 07-00292-0101

Passed
British
Safety
Standard
EN 747-2007

Comply to Safety Requirements BS EN: 747-1 Malaysian Patent Registered No. MY-122930-A Malaysian Industrial Design Registered No. MY 04-00096