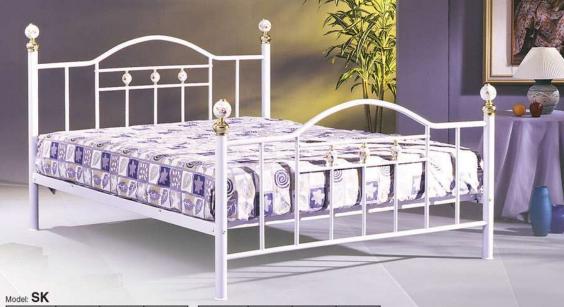

210 units | 239 units |

TUBE HOME (M) SDN. BHD.

No. 6, Jalan Perusahaan 2, Kawasan Perusahaan Beranang, 43700 Selangor, Malaysia.

Model: SMDB Volume/unit 2

40'GP

0.2647m³ | 113 units | 226 units | 256 units

Size: 140cm x 190cm (4'6" x 6'3")

40'HC

Tel:

603-8766 6003 603-8766 6086 603-8766 6087 603-8766 6089 603-8766 7130

Fax:

603-8766 7079 603-8766 8303

E-mail: maintubehome@myjaring.net





| 0.2951m <sup>3</sup> | 1000 | 70.01 | 110001100 |
|----------------------|------|-------|-----------|
| Volume/unit          | 20'  | 40'GP | 40'HC     |

| Size. | 140cm x | 190cm | 14'6" x | 6'3" ) |
|-------|---------|-------|---------|--------|

 Volume/unit
 20'
 40'GP
 40'HC

 0.3182m³
 94 units
 188 units
 213 units

Size: 152cm x 190cm ( 5' x 6'3" )



Home

of

the

**Future** 



| 0.2700111            | 100 tillito | L 10 unito | L 10 unito |
|----------------------|-------------|------------|------------|
| 0.2738m <sup>3</sup> | 109 units   | 219 units  | 248 units  |
| Volume/unit          |             | 40'GP      | 40'HC      |

Size: 140cm x 190cm ( 4'6" x 6'3" )

| 0.2924m <sup>3</sup> | 102 units | 205 units | 232 units |
|----------------------|-----------|-----------|-----------|
| Volume/unit          | 20'       | 40'GP     | 40'HC     |

Size: 152cm x 190cm (5' x 6'3")



Model: TTN

| Volume/unit          | 20'       | 40'GP     | 40'HC     |
|----------------------|-----------|-----------|-----------|
| 0.2291m <sup>3</sup> | 130 units | 261 units | 296 units |

| 0.2497m <sup>3</sup> | 120 units | 242 units | 274 units |
|----------------------|