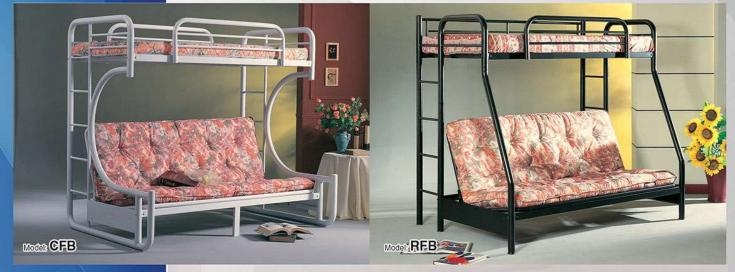

THIS ROLL AWAY **FOLDING BED** MAKES FOR A NICE GUEST **BED** AND ALSO STORES EASILY BECAUSE OF IT'S LOW PROFILE.

THE NATURE OF BUNK BEDS ALLOWS TWO OR MORE PEOPLE TO SLEEP IN THE SAME ROOM WHILE MAXIMIZING AVAILABLE FLOOR SPACE FOR ACTIVITIES

Kin

Comply To Safety Requirements BS EN:747-1 Malaysian Patent Registered No. MY-122930-A Malaysian Industrial Design Registered No. MY 07-00292-0101

Passed
British
Safety
Standard
EN 747-2007

Comply to Safety Requirements BS EN: 747-1 Malaysian Patent Registered No. MY-122930-A Malaysian Industrial Design Registered No. MY 04-00096

**Passed British** Safety **Standard** EN 747-2007

Volume/unit

0.5732m³ | 52 units | 104 units | 118 units | Size: 90cm x 190cm ( 3' x 6'3" )

Model: OB+CV

20'

40'GP

0.5034m³ 59 units 119 units 135 units Size: 90cm x 190cm ( 3' x 6'3" )