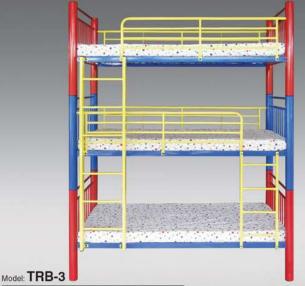

THIS ROLL AWAY **FOLDING BED** MAKES FOR A NICE GUEST **BED** AND ALSO STORES EASILY BECAUSE OF IT'S LOW PROFILE.

THE NATURE OF BUNK BEDS ALLOWS TWO OR MORE PEOPLE TO SLEEP IN THE SAME ROOM WHILE MAXIMIZING AVAILABLE FLOOR SPACE FOR ACTIVITIES