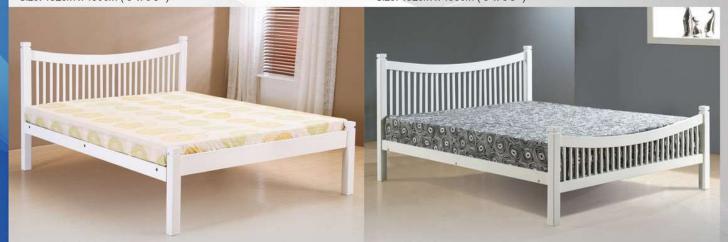

Model: DCD

| 1 | Volume/unit          | 20'       | 40'GP     | 40'HC     |
|---|----------------------|-----------|-----------|-----------|
|   | 0.2766m <sup>3</sup> | 108 units | 216 units | 246 units |

| Volume/unit          | 20'      | 40'GP     | 40'HC     |
|----------------------|----------|-----------|-----------|
| 0.3011m <sup>3</sup> | 99 units | 199 units | 225 units |