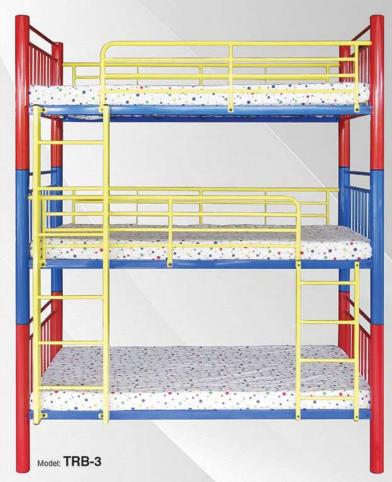

THIS ROLL AWAY **FOLDING BED** MAKES FOR A NICE GUEST **BED** AND ALSO STORES EASILY BECAUSE OF IT'S LOW PROFILE.

THE NATURE OF BUNK BEDS ALLOWS TWO OR MORE PEOPLE TO SLEEP IN THE SAME ROOM WHILE MAXIMIZING AVAILABLE FLOOR SPACE FOR ACTIVITIES