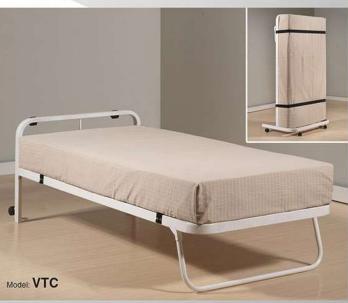

**Passed British** Safety **Standard** EN 747-2007

Volume/unit

0.5732m³ | 52 units | 104 units | 118 units | Size: 90cm x 190cm ( 3' x 6'3" )

Model: OB+CV

20'

40'GP

0.5034m³ 59 units 119 units 135 units Size: 90cm x 190cm ( 3' x 6'3" )