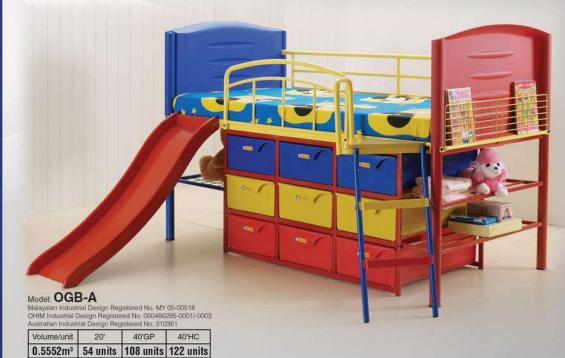

Model: OGB

Moder: Malaysian Industrial Design Registered No. MY 05-00518
OHIM Industrial Design Registered No. 000486295-0001/-0003
Australian Industrial Design Registered No. 310361

| 0.4854m³    | 60 units | 123 units | 140 units |
|-------------|----------|-----------|-----------|
| Volume/unit | 20'      | 40'GP     | 40'HC     |