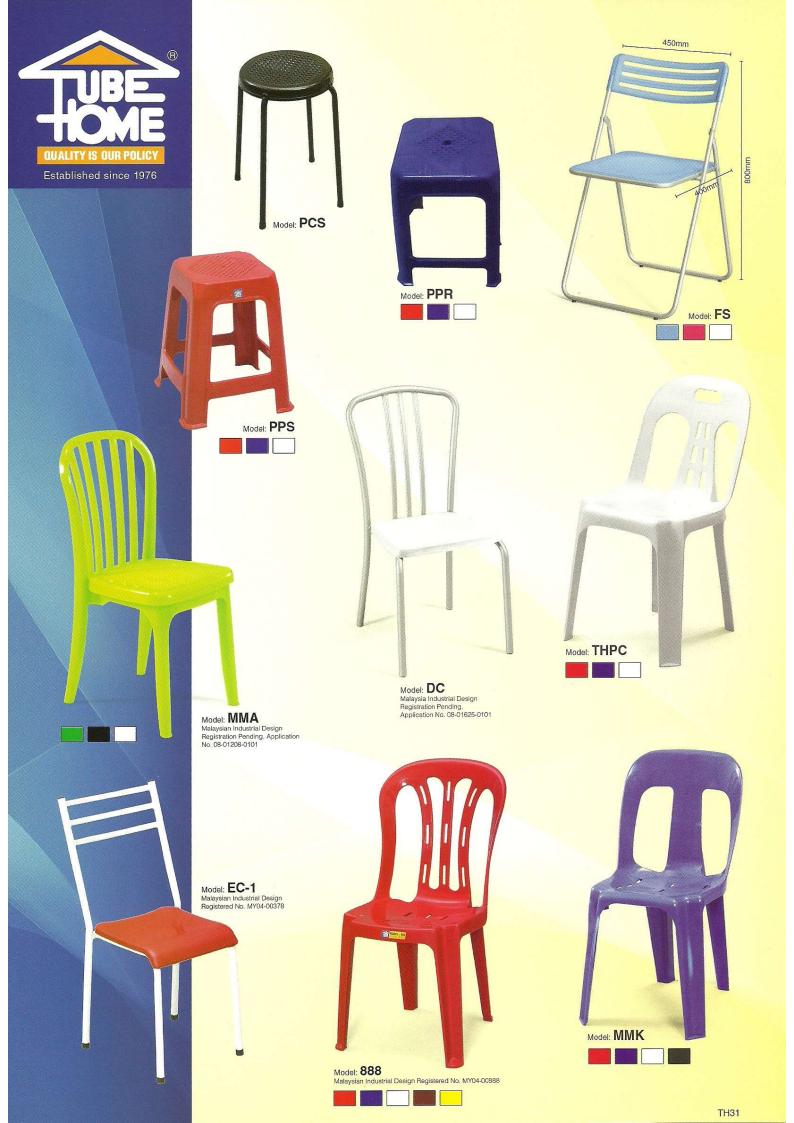

# DINING SET

Established since 1976

- Double edge rubberwood

### Special featuress

Special team.

• Chair seat option :

• Chair seat option :

• Chair seat option :