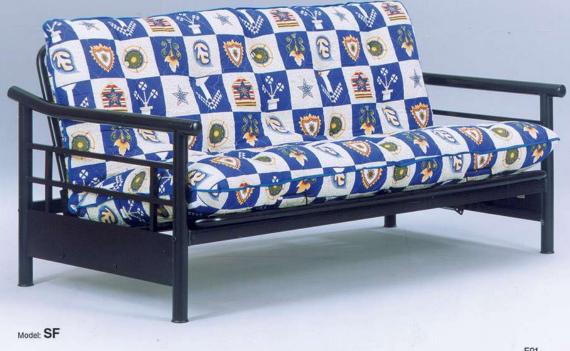

Size: 90cm x 190cm (3' x 6'3")

CONVERTIBLE SOFA BEDS AND PLATFORM BEDS FOR ANY ROOM. STYLISH SPACE SAVING LOVESEATS AND CLICK CLACKS FOR NARROW SPACES.

of

the

**Future** 

THE PERFECT FIRST BED FOR YOUR BABY. WE HAVE OPTIONS OF BABY COTS WITH STORAGES, SLIDING GUARDRAIL AND INSERT ROLLER.