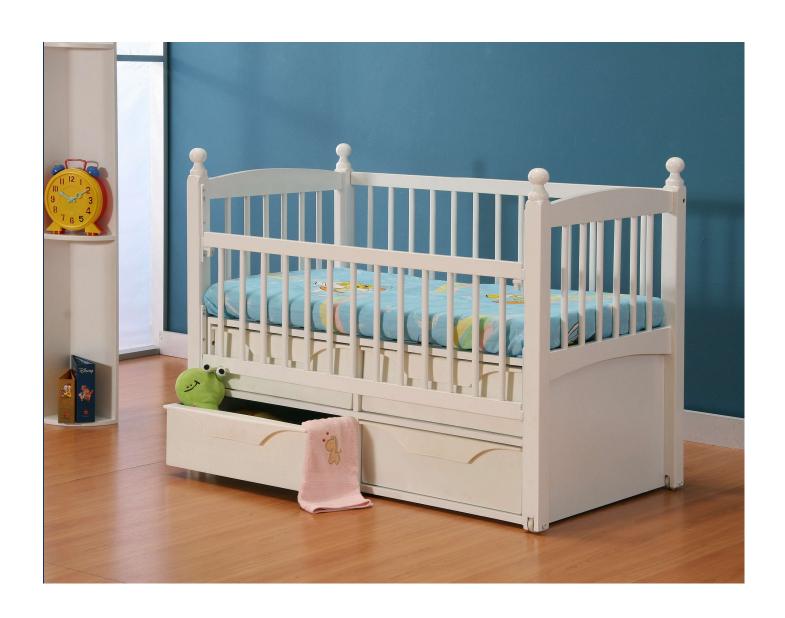

Size: 90cm x 190cm (3' x 6'3")

CONVERTIBLE SOFA BEDS AND PLATFORM BEDS FOR ANY ROOM. STYLISH SPACE SAVING LOVESEATS AND CLICK CLACKS FOR NARROW SPACES.

of

the

**Future** 

THE PERFECT FIRST BED FOR YOUR BABY. WE HAVE OPTIONS OF BABY COTS WITH STORAGES, SLIDING GUARDRAIL AND INSERT ROLLER.

#### **Special featuress**

- With roller to move forward & backward. ak ke depan &
- Fitted drawer for extra storage Bersamaan laak

- Sliding grandrall One drop side for easy access.
- Packed flat for easy home assembly.