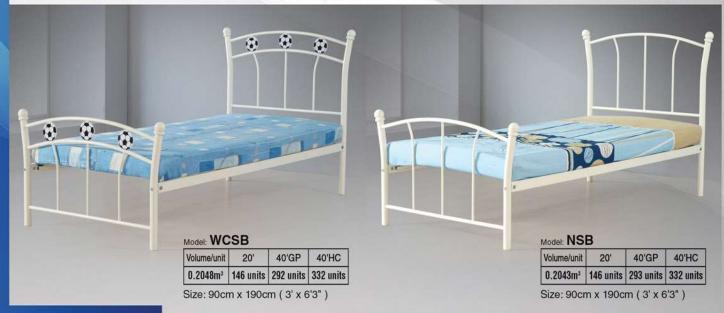

# SINGLE BEDS

Model: MS-7H
Volume/unit 20'

40'GP

 Model:
 WB2 (2 Sided Drawers)

 Volume/unit
 20'
 40'GP
 40'HC

 0.6038m³
 49 units
 99 units
 112 units

 Size:
 90cm x 190cm (3' x 6'3")
 3' x 6'3")

Model: WB1

| Volume/unit | 20'      | 40'GP     | 40'HC     |
|-------------|----------|-----------|-----------|
| 0.3392m³    | 88 units | 176 units | 200 units |

Size: 90cm x 190cm ( 3' x 6'3" )

Size: 90cm x 190cm ( 3' x 6'3" )