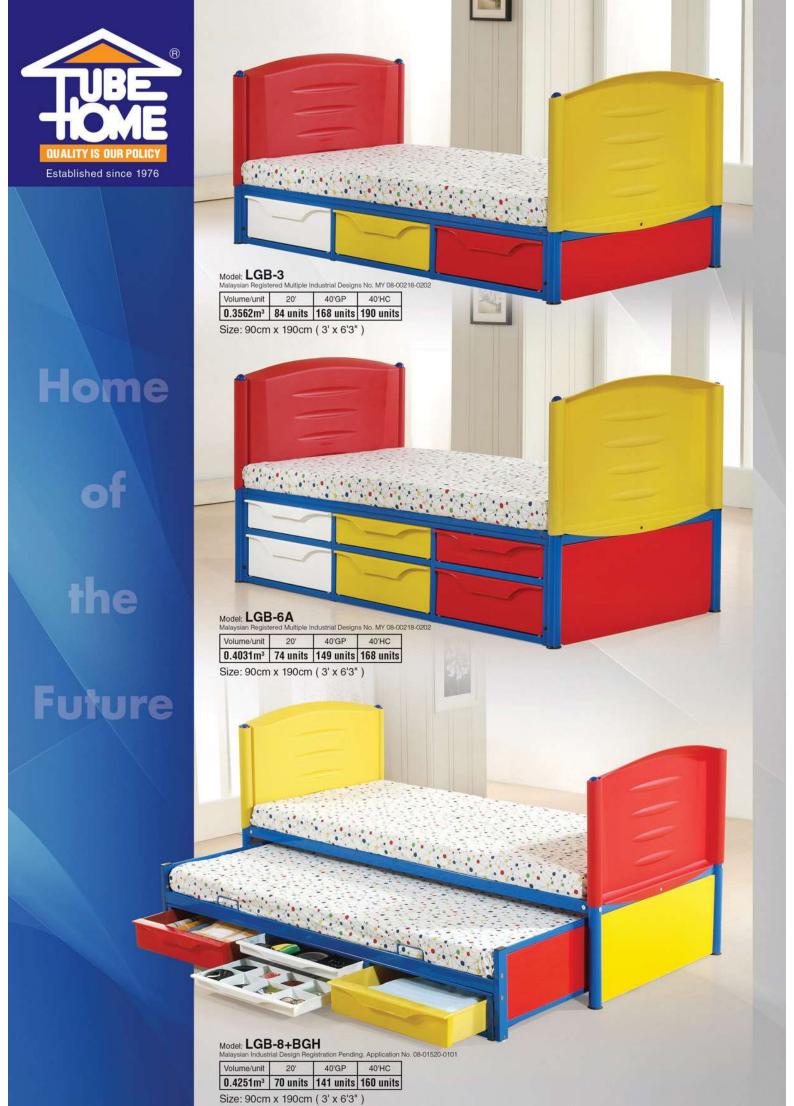

Size: 90cm x 190cm (3' x 6'3")

Model: Value American Malaysian Industrial Design Registered No. MY 05-00518 & MY 06-00457
OHIM Industrial Design Registered No. 000486295-0001/-0003 & 000621792-0001
Australian Industrial Design Registered No. 310361 & 312649

| 0 | .5449m³    | 53 units | 110 units | 124 units |
|---|------------|----------|-----------|-----------|
| ٧ | olume/unit | 20'      | 40'GP     | 40'HC     |

Size: 90cm x 190cm (3' x 6'3")