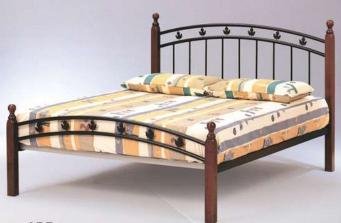

Size: 140cm x 190cm ( 4'6" x 6'3" )

Model: ADB-1

| Volume/unit | 20'       | 40'GP     | 40'HC     |
|-------------|-----------|-----------|-----------|
| 0.1545m³    | 194 units | 388 units | 440 units |