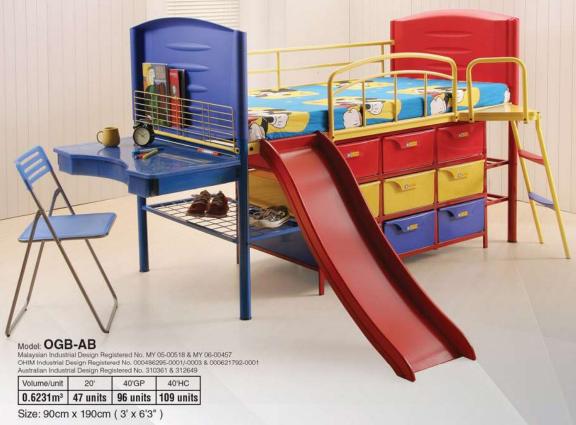

Size: 90cm x 190cm (3' x 6'3")

Model: Value American Malaysian Industrial Design Registered No. MY 05-00518 & MY 06-00457
OHIM Industrial Design Registered No. 000486295-0001/-0003 & 000621792-0001
Australian Industrial Design Registered No. 310361 & 312649