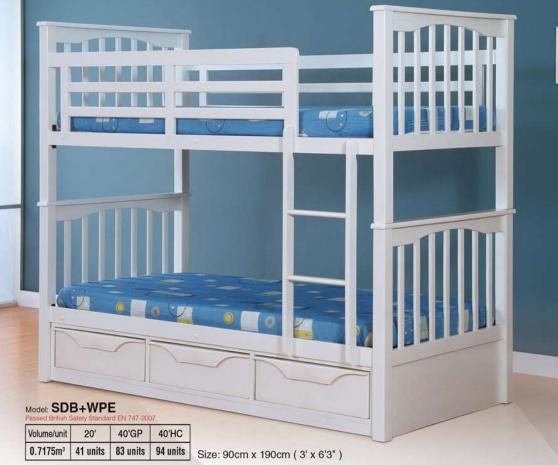

E-mail: maintubehome@myjaring.net

24

0.7175m³ 41 units

83 units

0.3811m³ | 78 units | 157 units | 178 units

Model: WBB3+WPE
Passed British Safety Standard EN 747-2007

Volume/unit 20' 40'GP 40'HC

94 units

Size: 90cm x 190cm (3' x 6'3")

Size: 90cm x 190cm (3' x 6'3")

| 1        | -1111              |                |      | million   |
|----------|--------------------|----------------|------|-----------|
| i        |                    |                |      |           |
| ĺ        |                    |                | 1000 | 112111111 |
| ſ        |                    |                |      |           |
|          | 1111               | 111            |      |           |
| П        |                    |                |      |           |
|          | A SULT             |                |      |           |
|          |                    | -              |      |           |
| odel: SD | B                  |                |      |           |
| del: SD  | B<br>Safatu Standi | ard EN 747-200 | 77   |           |