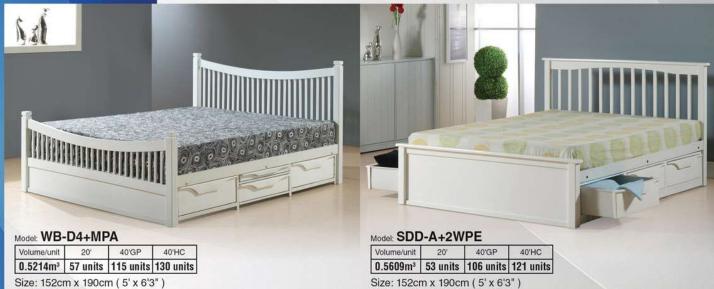

# DOUBLE BEDS

| Volume/unit          | 20'       | 40'GP     | 40'HC     |
|----------------------|-----------|-----------|-----------|
| 0.2766m <sup>3</sup> | 108 units | 216 units | 246 units |

Size: 140cm x 190cm (4'6" x 6'3")

| Volume/unit          | 20'      | 40'GP     | 40'HC     |
|----------------------|----------|-----------|-----------|
| 0.3011m <sup>3</sup> | 99 units | 199 units | 225 units |

Size: 152cm x 190cm (5' x 6'3")

Model: DCD

| 1 | Volume/unit          | 20'       | 40'GP     | 40'HC     |
|---|----------------------|-----------|-----------|-----------|
|   | 0.2766m <sup>3</sup> | 108 units | 216 units | 246 units |

| Volume/unit          | 20'      | 40'GP     | 40'HC     |
|----------------------|----------|-----------|-----------|
| 0.3011m <sup>3</sup> | 99 units | 199 units | 225 units |

#### Model: WB-D3

| Volume/unit          | 20'       | 40'GP     | 40'HC     |
|----------------------|-----------|-----------|-----------|
| 0.2766m <sup>3</sup> | 108 units | 216 units | 246 units |

| Volume/unit          | 20'      | 40'GP     | 40'HC     |
|----------------------|----------|-----------|-----------|
| 0.3011m <sup>3</sup> | 99 units | 199 units | 225 units |

Size: 140cm x 190cm ( 4'6" x 6'3" ) Size: 152cm x 190cm ( 5' x 6'3" )

|   | Volume/unit | 20'       | 40'GP     | 40'HC     |
|---|-------------|-----------|-----------|-----------|
| 1 | 0.2923m³    | 102 units | 205 units | 232 units |