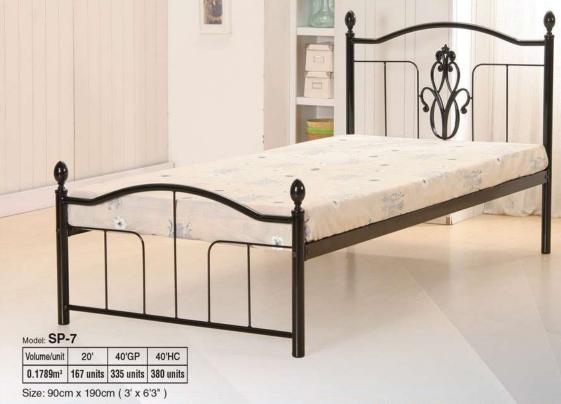

Model: SDSL

| Volume/unit          | 20'       | 40'GP     | 40'HC     |
|----------------------|-----------|-----------|-----------|
| 0.2319m <sup>3</sup> | 129 units | 258 units | 293 units |

Size: 90cm x 190cm ( 3' x 6'3" )