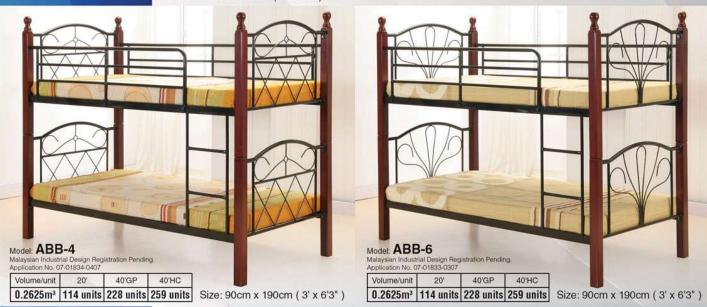

Size: 90cm x 190cm ( 3' x 6'3" )

tion Pending. Application No. 07-01834-0407

| 0.4409m <sup>3</sup> | 68 units | 136 units | 154 units |
|----------------------|----------|-----------|-----------|
| Volume/unit          | 20'      | 40'GP     | 40'HC     |