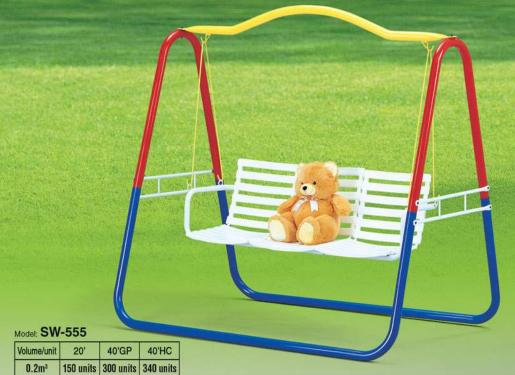

| Model: SW            |           |           |           |
|----------------------|-----------|-----------|-----------|
| Volume/unit          | 20'       | 40'GP     | 40'HC     |
| 0.0916m <sup>3</sup> | 327 units | 655 units | 742 units |