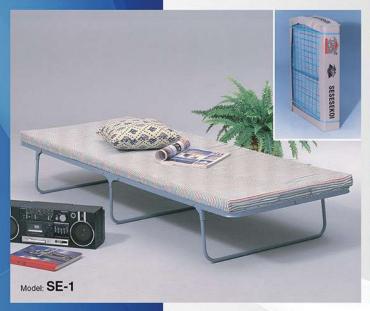

# SINGLE BEDS

Model: MS-7H
Volume/unit 20'

40'GP

 Model:
 WB2 (2 Sided Drawers)

 Volume/unit
 20'
 40'GP
 40'HC

 0.6038m³
 49 units
 99 units
 112 units

 Size:
 90cm x 190cm (3' x 6'3")
 3' x 6'3")

Model: WB1