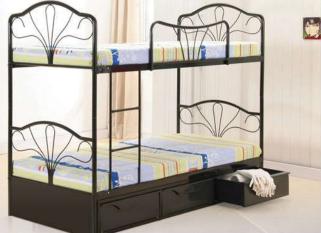

Kin

Comply To Safety Requirements BS EN:747-1 Malaysian Patent Registered No. MY-122930-A Malaysian Industrial Design Registered No. MY 07-00292-0101

Passed
British
Safety
Standard
EN 747-2007

Comply to Safety Requirements BS EN: 747-1 Malaysian Patent Registered No. MY-122930-A Malaysian Industrial Design Registered No. MY 04-00096