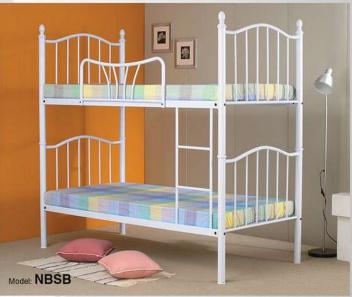

THIS ROLL AWAY **FOLDING BED** MAKES FOR A NICE GUEST **BED** AND ALSO STORES EASILY BECAUSE OF IT'S LOW PROFILE.

THE NATURE OF BUNK BEDS ALLOWS TWO OR MORE PEOPLE TO SLEEP IN THE SAME ROOM WHILE MAXIMIZING AVAILABLE FLOOR SPACE FOR ACTIVITIES

Kin

Comply To Safety Requirements BS EN:747-1 Malaysian Patent Registered No. MY-122930-A Malaysian Industrial Design Registered No. MY 07-00292-0101

Passed
British
Safety
Standard
EN 747-2007

Comply to Safety Requirements BS EN: 747-1 Malaysian Patent Registered No. MY-122930-A Malaysian Industrial Design Registered No. MY 04-00096