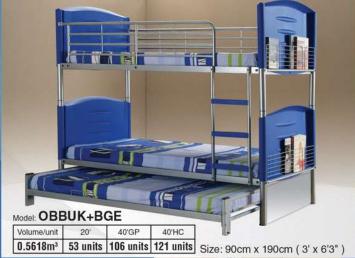

| 0 | .5449m³    | 53 units | 110 units | 124 units |
|---|------------|----------|-----------|-----------|
| ٧ | olume/unit | 20'      | 40'GP     | 40'HC     |

Size: 90cm x 190cm (3' x 6'3")