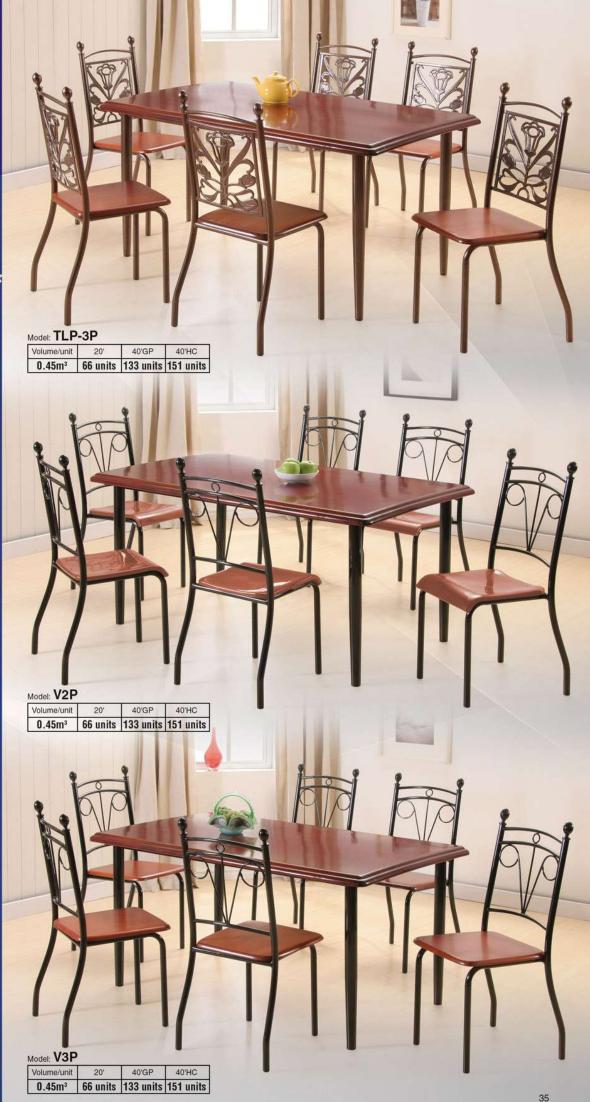

# DINING SET

Established since 1976

- Double edge rubberwood

Established since 1976

### Special featuress

Special team.

• Chair seat option :

• Chair seat option :

• Chair seat option :