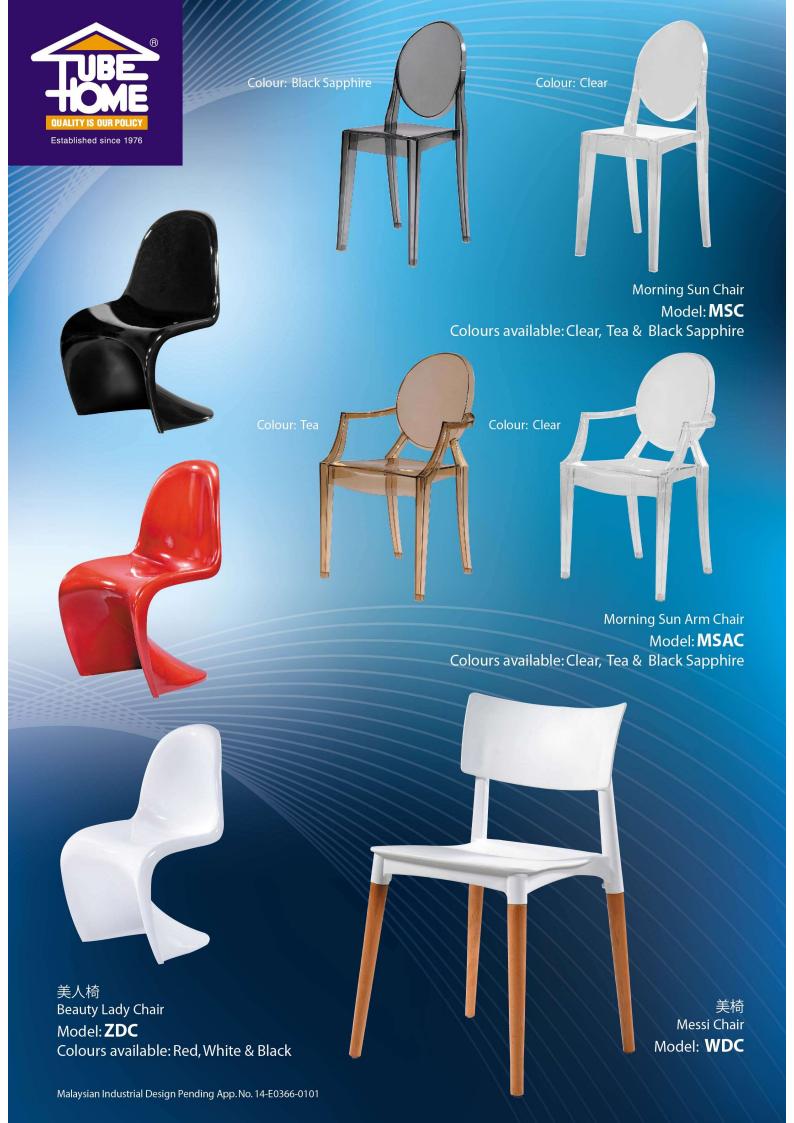

# DINING SET

Established since 1976

- Double edge rubberwood

### Special featuress

Special team.

• Chair seat option :

• Chair seat option :

• Chair seat option :