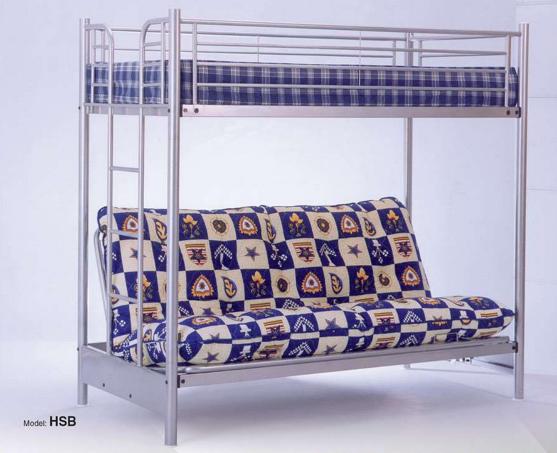

THIS ROLL AWAY **FOLDING BED** MAKES FOR A NICE GUEST **BED** AND ALSO STORES EASILY BECAUSE OF IT'S LOW PROFILE.

THE NATURE OF BUNK BEDS ALLOWS TWO OR MORE PEOPLE TO SLEEP IN THE SAME ROOM WHILE MAXIMIZING AVAILABLE FLOOR SPACE FOR ACTIVITIES