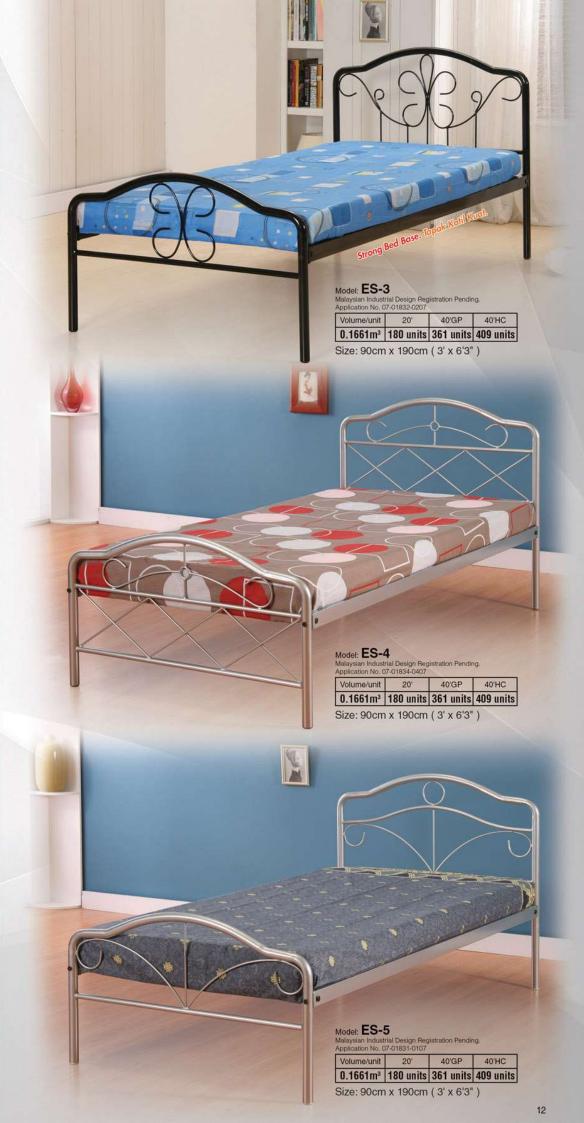

sign Registration Pending. Application No. 07-01831-0107

| Volume/unit | 20'       | 40'GP     | 40'HC     |
|-------------|-----------|-----------|-----------|
| 0.1679m³    | 178 units | 357 units | 405 units |