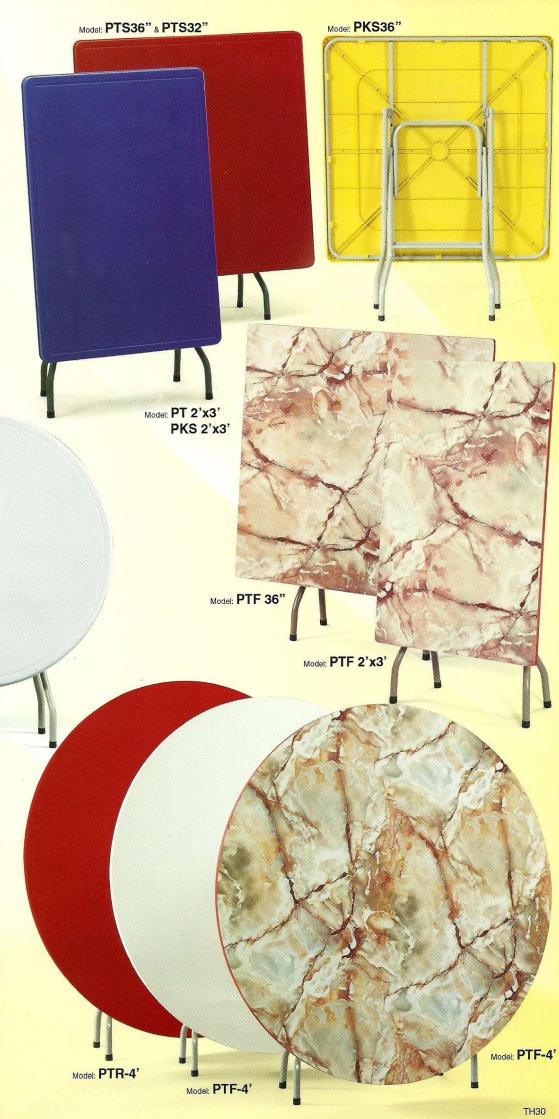

sup> | 604 units | 1209 units | 1370 units |



| Model: SW            |           |           |           |
|----------------------|-----------|-----------|-----------|
| Volume/unit          | 20'       | 40'GP     | 40'HC     |
| 0.0916m <sup>3</sup> | 327 units | 655 units | 742 units |

#### TUBE HOME (M) SDN. BHD.

No. 6, Jalan Perusahaan 2, Kawasan Perusahaan Beranang, 43700 Selangor, Malaysia.

603-8766 6003 603-8766 6086 603-8766 6087 603-8766 6089 603-8766 7130

Fax: 603-8766 7079 603-8766 8303

E-mail: maintubehome@myjaring.net



Estimate volume





OUR RANGE OF SCHOOL FURNITURE IS ERGONOMICALLY DESIGNED TO OFFER COMFORT AND DURABILITY.





# TABLES & CHAIRS





of

the

**Future** 









































### Folding Table

Model: **PTR36"** & **PTR32"** 





### **CONTACT DETAILS:-**

#### TUBE HOME (M) SDN. BHD.

No 6, JALAN PERUSAHAAN 2, KAWASAN PERUSAHAAN BERANANG, 43700 SELANGOR, MALAYSIA.

TEL: +603 - 87666003 | FAX: +603 - 87667079

MS. NATALIE TAN

E MAIL: natalie.tan@tubehomefurniture.com

CONTACT: +6016-2033 719