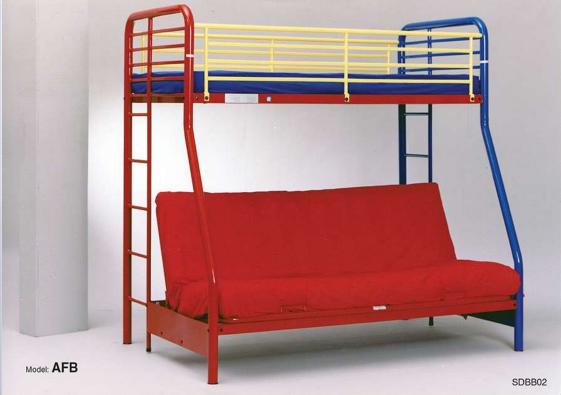

THIS ROLL AWAY **FOLDING BED** MAKES FOR A NICE GUEST **BED** AND ALSO STORES EASILY BECAUSE OF IT'S LOW PROFILE.

THE NATURE OF BUNK BEDS ALLOWS TWO OR MORE PEOPLE TO SLEEP IN THE SAME ROOM WHILE MAXIMIZING AVAILABLE FLOOR SPACE FOR ACTIVITIES