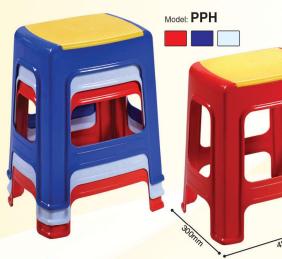

| Model: SW            |           |           |           |
|----------------------|-----------|-----------|-----------|
| Volume/unit          | 20'       | 40'GP     | 40'HC     |
| 0.0916m <sup>3</sup> | 327 units | 655 units | 742 units |