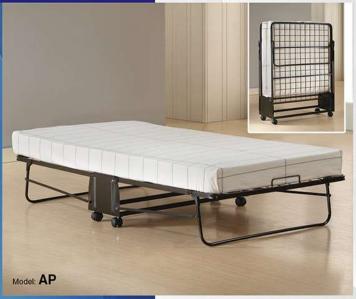

THIS ROLL AWAY **FOLDING BED** MAKES FOR A NICE GUEST **BED** AND ALSO STORES EASILY BECAUSE OF IT'S LOW PROFILE.

THE NATURE OF BUNK BEDS ALLOWS TWO OR MORE PEOPLE TO SLEEP IN THE SAME ROOM WHILE MAXIMIZING AVAILABLE FLOOR SPACE FOR ACTIVITIES