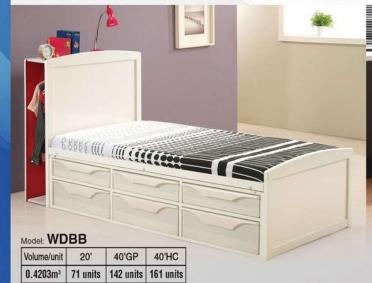

| Volume/unit | 20'      | 40'GP     | 40'HC     |
|-------------|----------|-----------|-----------|
| 0.3392m³    | 88 units | 176 units | 200 units |

Size: 90cm x 190cm ( 3' x 6'3" )

Size: 90cm x 190cm ( 3' x 6'3" )