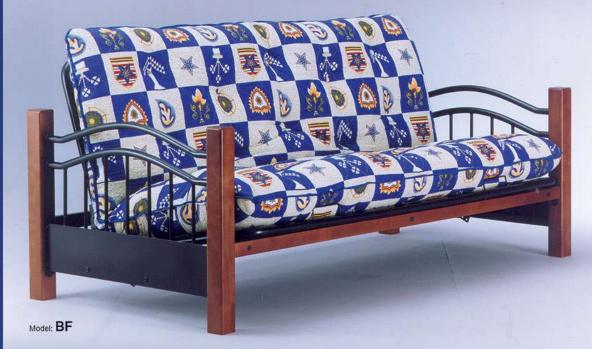

Size: 90cm x 190cm (3' x 6'3")

CONVERTIBLE SOFA BEDS AND PLATFORM BEDS FOR ANY ROOM. STYLISH SPACE SAVING LOVESEATS AND CLICK CLACKS FOR NARROW SPACES.

of

the

**Future** 

THE PERFECT FIRST BED FOR YOUR BABY. WE HAVE OPTIONS OF BABY COTS WITH STORAGES, SLIDING GUARDRAIL AND INSERT ROLLER.