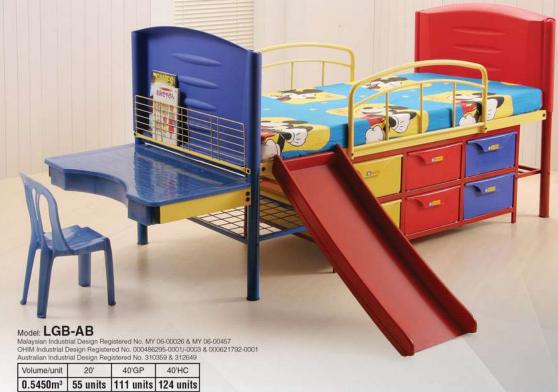

Size: 90cm x 190cm (3' x 6'3")

Model: Value American Malaysian Industrial Design Registered No. MY 05-00518 & MY 06-00457
OHIM Industrial Design Registered No. 000486295-0001/-0003 & 000621792-0001
Australian Industrial Design Registered No. 310361 & 312649