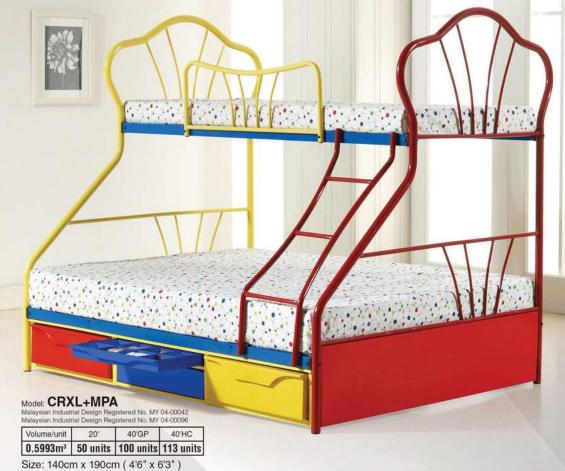

# DOUBLE BEDS

| Volume/unit          | 20'       | 40'GP     | 40'HC     |
|----------------------|-----------|-----------|-----------|
| 0.2766m <sup>3</sup> | 108 units | 216 units | 246 units |

Size: 140cm x 190cm (4'6" x 6'3")

Model: DCD

| 1 | Volume/unit          | 20'       | 40'GP     | 40'HC     |
|---|----------------------|-----------|-----------|-----------|
|   | 0.2766m <sup>3</sup> | 108 units | 216 units | 246 units |

Size: 140cm x 190cm ( 4'6" x 6'3" ) Size: 152cm x 190cm ( 5' x 6'3" )

|   | Volume/unit | 20'       | 40'GP     | 40'HC     |
|---|-------------|-----------|-----------|-----------|
| 1 | 0.2923m³    | 102 units | 205 units | 232 units |