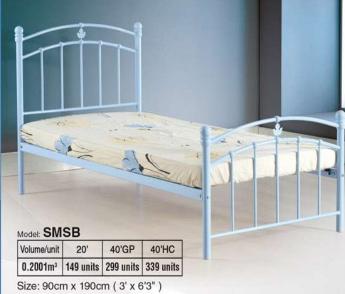

Model: DCS

| Volume/unit          | 78.5      | 40'GP     | 40'HC     |
|----------------------|-----------|-----------|-----------|
| 0.2183m <sup>3</sup> | 137 units | 274 units | 311 units |

Size: 90cm x 190cm (3' x 6'3")

| Volume/unit          | 20'       | 40'GP     | 40'HC     |
|----------------------|-----------|-----------|-----------|
| 0.2183m <sup>3</sup> | 137 units | 274 units | 311 units |

Size: 90cm x 190cm ( 3' x 6'3" )