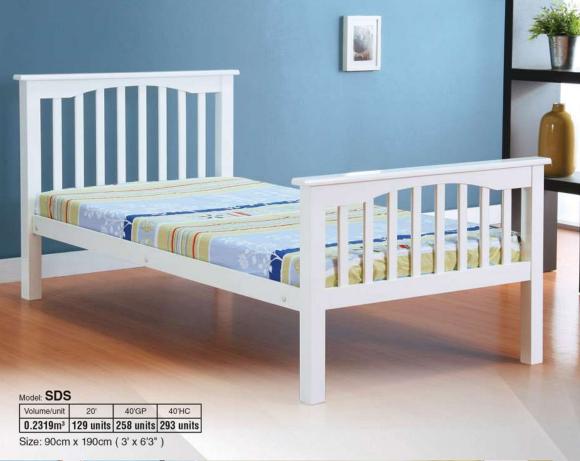

Model: SDSL

| Volume/unit          | 20'       | 40'GP     | 40'HC     |
|----------------------|-----------|-----------|-----------|
| 0.2319m <sup>3</sup> | 129 units | 258 units | 293 units |

Size: 90cm x 190cm ( 3' x 6'3" )