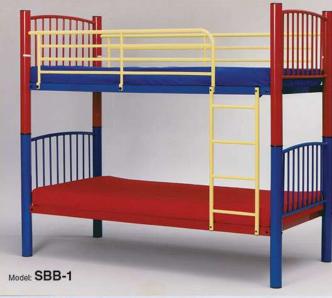

THIS ROLL AWAY **FOLDING BED** MAKES FOR A NICE GUEST **BED** AND ALSO STORES EASILY BECAUSE OF IT'S LOW PROFILE.

THE NATURE OF BUNK BEDS ALLOWS TWO OR MORE PEOPLE TO SLEEP IN THE SAME ROOM WHILE MAXIMIZING AVAILABLE FLOOR SPACE FOR ACTIVITIES