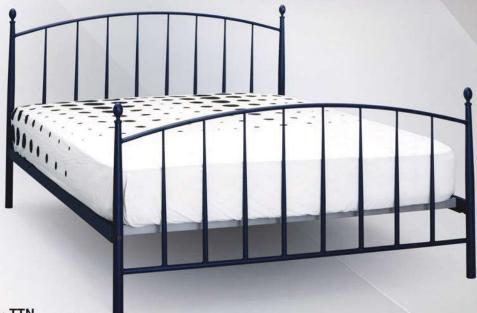

Model: TTU

| Volume/unit |           | 40'GP     | 40'HC     |
|-------------|-----------|-----------|-----------|
| 0.2479m³    | 120 units | 242 units | 274 units |

Size: 140cm x 190cm (4'6" x 6'3")

| 0'                   | PRO 1110 - 122 - 120 - 120 - 120 - 120 - 120 - 120 - 120 - 120 - 120 - 120 - 120 - 120 - 120 - 120 - 120 - 120 - 120 - 120 - 120 - 120 - 120 - 120 - 120 - 120 - 120 - 120 - 120 - 120 - 120 - 120 - 120 - 120 - 120 - 120 - 120 - 120 - 120 - 120 - 120 - 120 - 120 - 120 - 120 - 120 - 120 - 120 - 120 - 120 - 120 - 120 - 120 - 120 - 120 - 120 - 120 - 120 - 120 - 120 - 120 - 120 - 120 - 120 - 120 - 120 - 120 - 120 - 120 - 120 - 120 - 120 - 120 - 120 - 120 - 120 - 120 - 120 - 120 - 120 - 120 - 120 - 120 - 120 - 120 - 120 - 120 - 120 - 120 - 120 - 120 - 120 - 120 - 120 - 120 - 120 - 120 - 120 - 120 - 120 - 120 - 120 - 120 - 120 - 120 - 120 - 120 - 120 - 120 - 120 - 120 - 120 - 120 - 120 - 120 - 120 - 120 - 120 - 120 - 120 - 120 - 120 - 120 - 120 - 120 - 120 - 120 - 120 - 120 - 120 - 120 - 120 - 120 - 120 - 120 - 120 - 120 - 120 - 120 - 120 - 120 - 120 - 120 - 120 - 120 - 120 - 120 - 120 - 120 - 120 - 120 - 120 - 120 - 120 - 120 - 120 - 120 - 120 - 120 - 120 - 120 - 120 - 120 - 120 - 120 - 120 - 120 - 120 - 120 - 120 - 120 - 120 - 120 - 120 - 120 - 120 - 120 - 120 - 120 - 120 - 120 - 120 - 120 - 120 - 120 - 120 - 120 - 120 - 120 - 120 - 120 - 120 - 120 - 120 - 120 - 120 - 120 - 120 - 120 - 120 - 120 - 120 - 120 - 120 - 120 - 120 - 120 - 120 - 120 - 120 - 120 - 120 - 120 - 120 - 120 - 120 - 120 - 120 - 120 - 120 - 120 - 120 - 120 - 120 - 120 - 120 - 120 - 120 - 120 - 120 - 120 - 120 - 120 - 120 - 120 - 120 - 120 - 120 - 120 - 120 - 120 - 120 - 120 - 120 - 120 - 120 - 120 - 120 - 120 - 120 - 120 - 120 - 120 - 120 - 120 - 120 - 120 - 120 - 120 - 120 - 120 - 120 - 120 - 120 - 120 - 120 - 120 - 120 - 120 - 120 - 120 - 120 - 120 - 120 - 120 - 120 - 120 - 120 - 120 - 120 - 120 - 120 - 120 - 120 - 120 - 120 - 120 - 120 - 120 - 120 - 120 - 120 - 120 - 120 - 120 - 120 - 120 - 120 - 120 - 120 - 120 - 120 - 120 - 120 - 120 - 120 - 120 - 120 - 120 - 120 - 120 - 120 - 120 - 120 - 120 - 120 - 120 - 120 - 120 - 120 - 120 - 120 - 120 - 120 - 120 - 120 - 120 - 120 - 120 - 120 - 120 - 120 - 120 - 120 - 120 - 120 - 120 - 120 - 120 - 120 - 1 | / =1 -1-  | . 11 . 5  |
|----------------------|--------------------------------------------------------------------------------------------------------------------------------------------------------------------------------------------------------------------------------------------------------------------------------------------------------------------------------------------------------------------------------------------------------------------------------------------------------------------------------------------------------------------------------------------------------------------------------------------------------------------------------------------------------------------------------------------------------------------------------------------------------------------------------------------------------------------------------------------------------------------------------------------------------------------------------------------------------------------------------------------------------------------------------------------------------------------------------------------------------------------------------------------------------------------------------------------------------------------------------------------------------------------------------------------------------------------------------------------------------------------------------------------------------------------------------------------------------------------------------------------------------------------------------------------------------------------------------------------------------------------------------------------------------------------------------------------------------------------------------------------------------------------------------------------------------------------------------------------------------------------------------------------------------------------------------------------------------------------------------------------------------------------------------------------------------------------------------------------------------------------------------|-----------|-----------|
| 0.2941m <sup>3</sup> | 102 units                                                                                                                                                                                                                                                                                                                                                                                                                                                                                                                                                                                                                                                                                                                                                                                                                                                                                                                                                                                                                                                                                                                                                                                                                                                                                                                                                                                                                                                                                                                                                                                                                                                                                                                                                                                                                                                                                                                                                                                                                                                                                                                      | 204 units | 231 units |
| Volume/unit          |                                                                                                                                                                                                                                                                                                                                                                                                                                                                                                                                                                                                                                                                                                                                                                                                                                                                                                                                                                                                                                                                                                                                                                                                                                                                                                                                                                                                                                                                                                                                                                                                                                                                                                                                                                                                                                                                                                                                                                                                                                                                                                                                | 40'GP     | 40'HC     |