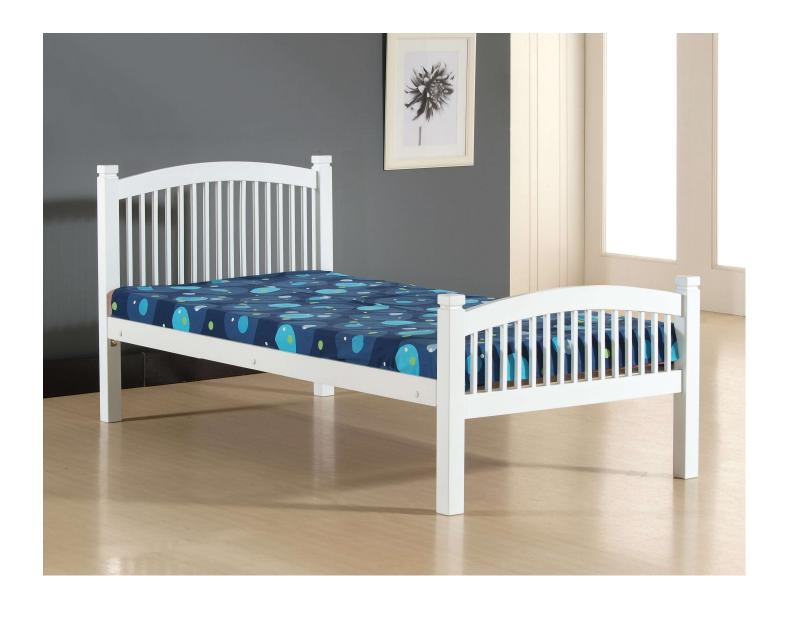

# SINGLE BEDS

Model: MS-7H
Volume/unit 20'

40'GP

 Model:
 WB2 (2 Sided Drawers)

 Volume/unit
 20'
 40'GP
 40'HC

 0.6038m³
 49 units
 99 units
 112 units

 Size:
 90cm x 190cm (3' x 6'3")
 3' x 6'3")

Model: WB1

| Volume/unit | 20'      | 40'GP     | 40'HC     |
|-------------|----------|-----------|-----------|
| 0.3392m³    | 88 units | 176 units | 200 units |

Size: 90cm x 190cm ( 3' x 6'3" )

Size: 90cm x 190cm ( 3' x 6'3" )