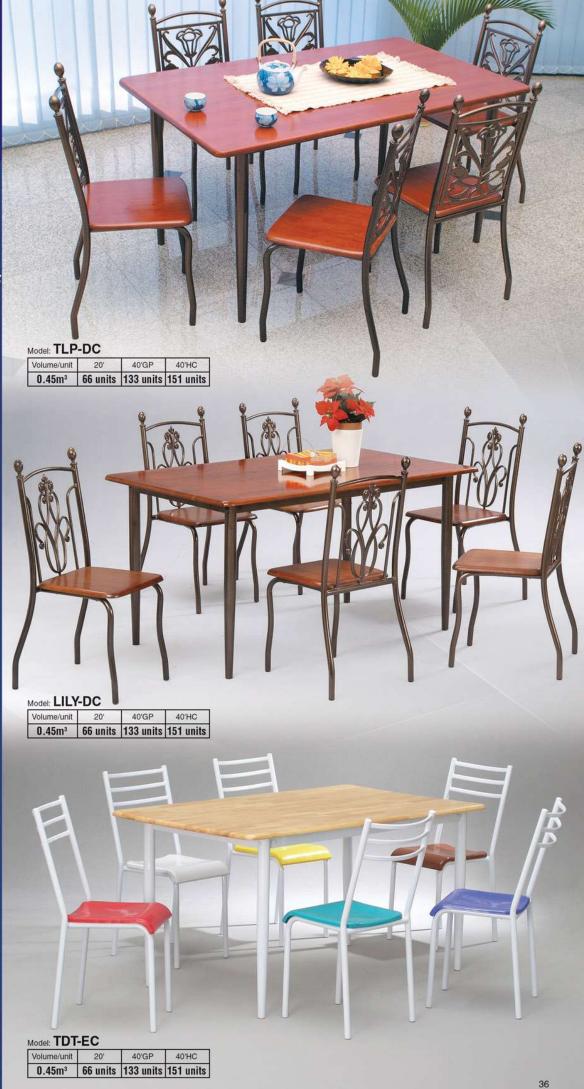

# DINING SET

Established since 1976

- Double edge rubberwood

Established since 1976

### Special featuress

Special team.

• Chair seat option :

• Chair seat option :

• Chair seat option :