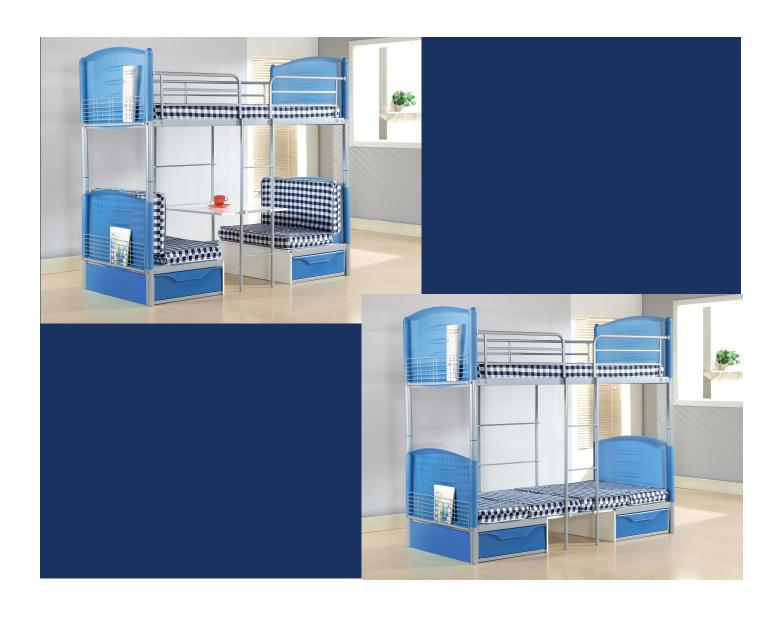

THIS ROLL AWAY **FOLDING BED** MAKES FOR A NICE GUEST **BED** AND ALSO STORES EASILY BECAUSE OF IT'S LOW PROFILE.

THE NATURE OF BUNK BEDS ALLOWS TWO OR MORE PEOPLE TO SLEEP IN THE SAME ROOM WHILE MAXIMIZING AVAILABLE FLOOR SPACE FOR ACTIVITIES