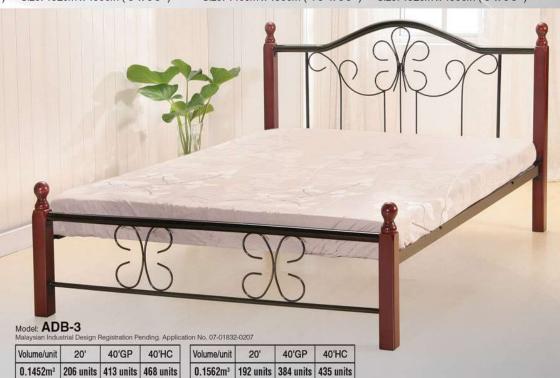

sign Registration Pending. Application No. 07-01831-0107

| Volume/unit | 20'       | 40'GP     | 40'HC     |
|-------------|-----------|-----------|-----------|
| 0.1679m³    | 178 units | 357 units | 405 units |