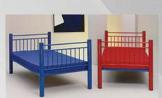

# SINGLE BEDS

Model: MS-7H
Volume/unit 20'

40'GP

 Model:
 WB2 (2 Sided Drawers)

 Volume/unit
 20'
 40'GP
 40'HC

 0.6038m³
 49 units
 99 units
 112 units

 Size:
 90cm x 190cm (3' x 6'3")
 3' x 6'3")

Model: WB1