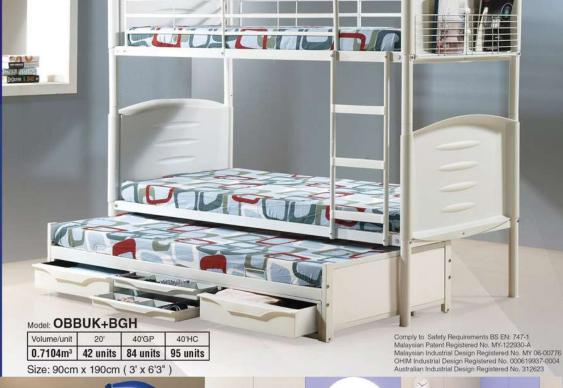

Size: 90cm x 190cm (3' x 6'3")

Model: Value American Malaysian Industrial Design Registered No. MY 05-00518 & MY 06-00457
OHIM Industrial Design Registered No. 000486295-0001/-0003 & 000621792-0001
Australian Industrial Design Registered No. 310361 & 312649