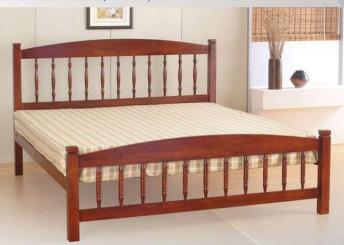

Size: 140cm x 190cm ( 4'6" x 6'3" ) Size: 152cm x 190cm ( 5' x 6'3" )

| Volume/unit | 20'      | 40'GP     | 40'HC     |
|-------------|----------|-----------|-----------|
| 0.3188m³    | 94 units | 188 units | 213 units |