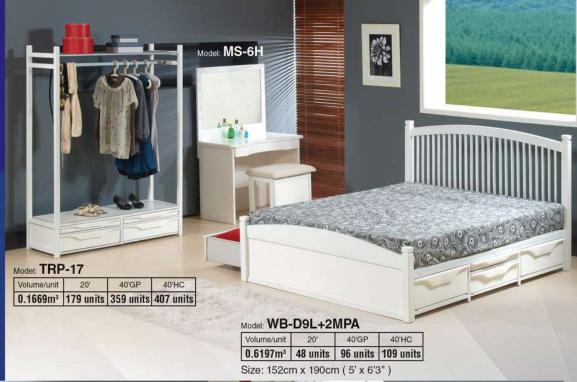

# SINGLE BEDS

Model: MS-7H
Volume/unit 20'

40'GP

 Model:
 WB2 (2 Sided Drawers)

 Volume/unit
 20'
 40'GP
 40'HC

 0.6038m³
 49 units
 99 units
 112 units

 Size:
 90cm x 190cm (3' x 6'3")
 3' x 6'3")

Model: WB1

| Volume/unit | 20'      | 40'GP     | 40'HC     |
|-------------|----------|-----------|-----------|
| 0.3392m³    | 88 units | 176 units | 200 units |

Size: 90cm x 190cm ( 3' x 6'3" )

Size: 90cm x 190cm ( 3' x 6'3" )

| Model: WB2 | Volume/unit | 20' | 40'GP | 40'HC | 0.4027m³ | 74 units | 148 units | 168 units |

Size: 90cm x 190cm (3' x 6'3")

 Volume/unit
 20'
 40'GP
 40'HC

 0.6423m³
 46 units
 93 units
 105 units

Size: 90cm x 190cm ( 3' x 6'3" )