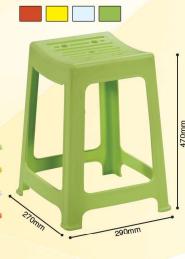

| Model: SW            |           |           |           |
|----------------------|-----------|-----------|-----------|
| Volume/unit          | 20'       | 40'GP     | 40'HC     |
| 0.0916m <sup>3</sup> | 327 units | 655 units | 742 units |