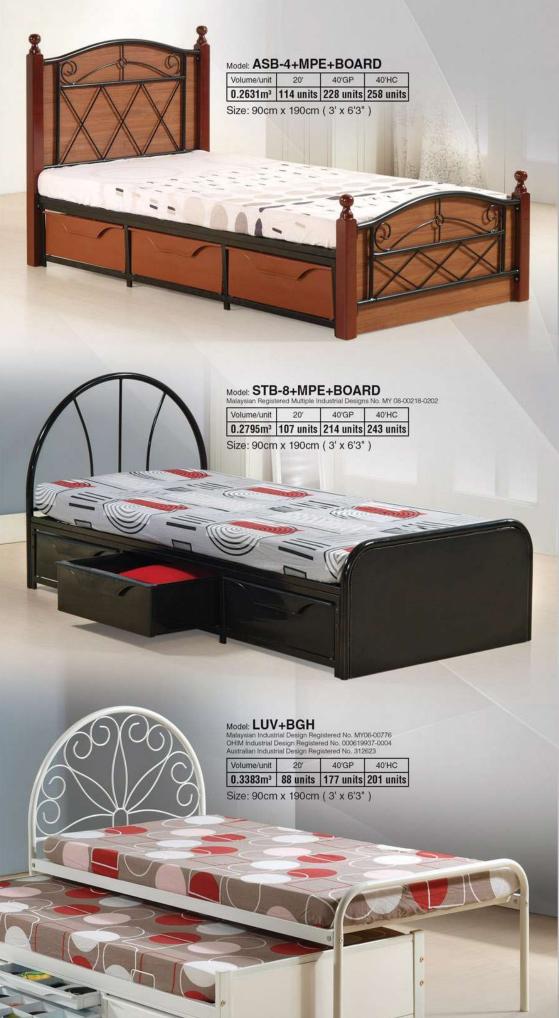

# DOUBLE BEDS

| Volume/unit          | 20'       | 40'GP     | 40'HC     |
|----------------------|-----------|-----------|-----------|
| 0.2766m <sup>3</sup> | 108 units | 216 units | 246 units |

Size: 140cm x 190cm (4'6" x 6'3")

| Volume/unit          | 20'      | 40'GP     | 40'HC     |
|----------------------|----------|-----------|-----------|
| 0.3011m <sup>3</sup> | 99 units | 199 units | 225 units |

Size: 152cm x 190cm (5' x 6'3")

Model: DCD

| 1 | Volume/unit          | 20'       | 40'GP     | 40'HC     |
|---|----------------------|-----------|-----------|-----------|
|   | 0.2766m <sup>3</sup> | 108 units | 216 units | 246 units |

| Volume/unit          | 20'      | 40'GP     | 40'HC     |
|----------------------|----------|-----------|-----------|
| 0.3011m <sup>3</sup> | 99 units | 199 units | 225 units |

#### Model: WB-D3

| Volume/unit          | 20'       | 40'GP     | 40'HC     |
|----------------------|-----------|-----------|-----------|
| 0.2766m <sup>3</sup> | 108 units | 216 units | 246 units |

| Volume/unit          | 20'      | 40'GP     | 40'HC     |
|----------------------|----------|-----------|-----------|
| 0.3011m <sup>3</sup> | 99 units | 199 units | 225 units |

Size: 140cm x 190cm ( 4'6" x 6'3" ) Size: 152cm x 190cm ( 5' x 6'3" )

|   | Volume/unit | 20'       | 40'GP     | 40'HC     |
|---|-------------|-----------|-----------|-----------|
| 1 | 0.2923m³    | 102 units | 205 units | 232 units |