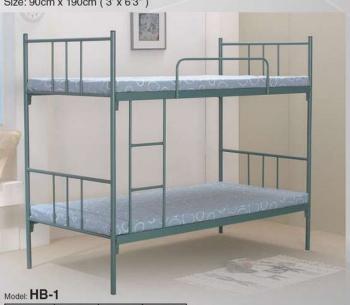

Size: 90cm x 190cm (3' x 6'3")

Model: Value American Malaysian Industrial Design Registered No. MY 05-00518 & MY 06-00457
OHIM Industrial Design Registered No. 000486295-0001/-0003 & 000621792-0001
Australian Industrial Design Registered No. 310361 & 312649