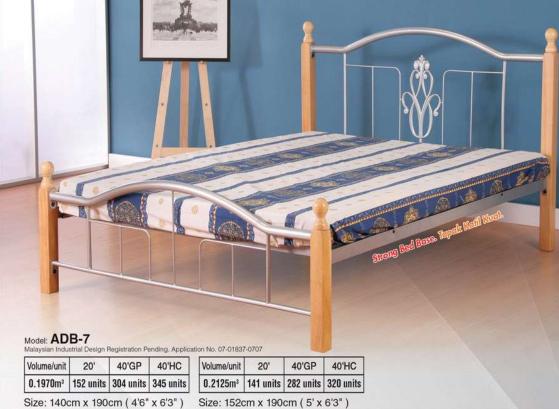

sign Registration Pending. Application No. 07-01831-0107

| Volume/unit | 20'       | 40'GP     | 40'HC     |
|-------------|-----------|-----------|-----------|
| 0.1679m³    | 178 units | 357 units | 405 units |