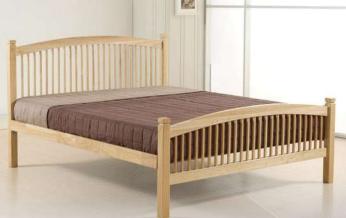

# DOUBLE BEDS

| Volume/unit          | 20'       | 40'GP     | 40'HC     |
|----------------------|-----------|-----------|-----------|
| 0.2766m <sup>3</sup> | 108 units | 216 units | 246 units |

Size: 140cm x 190cm (4'6" x 6'3")

| Volume/unit          | 20'      | 40'GP     | 40'HC     |
|----------------------|----------|-----------|-----------|
| 0.3011m <sup>3</sup> | 99 units | 199 units | 225 units |

Size: 152cm x 190cm (5' x 6'3")