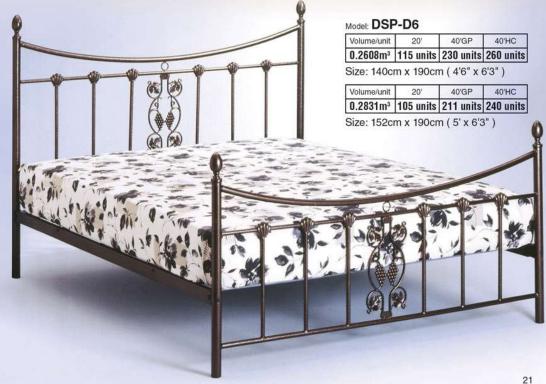

Size: 140cm x 190cm ( 4'6" x 6'3" ) Size: 152cm x 190cm ( 5' x 6'3" )

|   | Volume/unit | 20'       | 40'GP     | 40'HC     |
|---|-------------|-----------|-----------|-----------|
| 1 | 0.2923m³    | 102 units | 205 units | 232 units |

Size: 140cm x 190cm ( 4'6" x 6'3" ) Size: 152cm x 190cm ( 5' x 6'3" )

| Volume/unit | 20'      | 40'GP     | 40'HC     |
|-------------|----------|-----------|-----------|
| 0.3188m³    | 94 units | 188 units | 213 units |