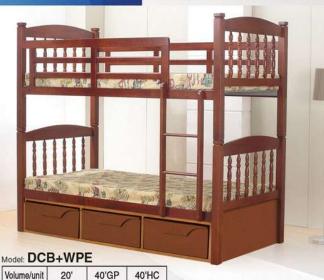

Size: 90cm x 190cm ( 3' x 6'3" )

tion Pending. Application No. 07-01834-0407

| 0.4409m <sup>3</sup> | 68 units | 136 units | 154 units |
|----------------------|----------|-----------|-----------|
| Volume/unit          | 20'      | 40'GP     | 40'HC     |