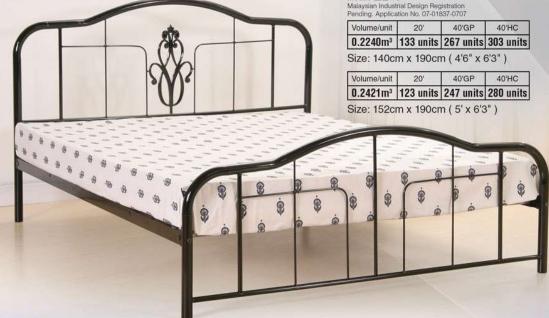

sign Registration Pending. Application No. 07-01831-0107

| Volume/unit | 20'       | 40'GP     | 40'HC     |
|-------------|-----------|-----------|-----------|
| 0.1679m³    | 178 units | 357 units | 405 units |

Size: 140cm x 190cm (4'6" x 6'3") Size: 152cm x 190cm (5' x 6'3")

| Volume/unit | 20'       | 40'GP     | 40'HC     |
|-------------|-----------|-----------|-----------|
| 0.1828m³    | 164 units | 328 units | 371 units |