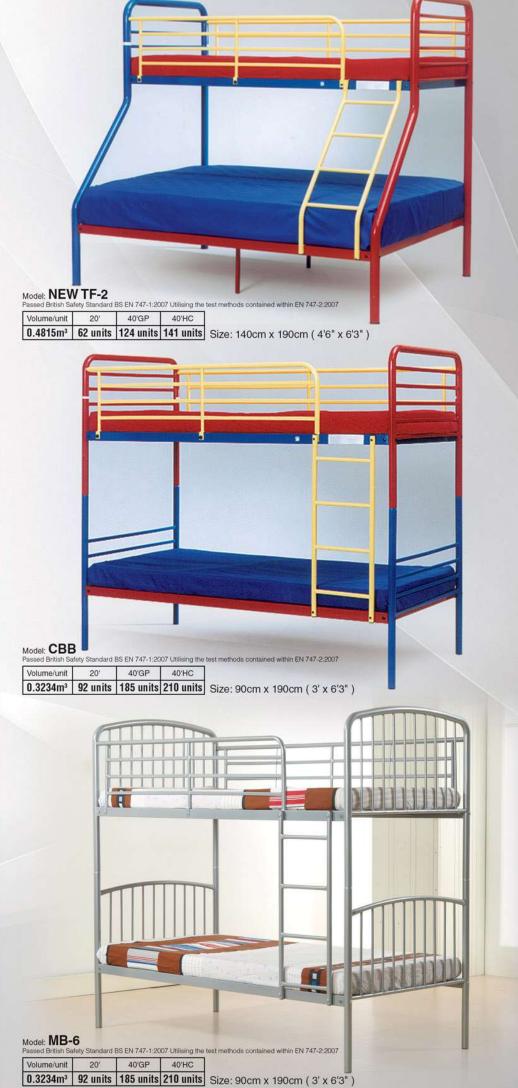

# DOUBLE BEDS

| Volume/unit          | 20'       | 40'GP     | 40'HC     |
|----------------------|-----------|-----------|-----------|
| 0.2766m <sup>3</sup> | 108 units | 216 units | 246 units |

Size: 140cm x 190cm (4'6" x 6'3")

| Volume/unit          | 20'      | 40'GP     | 40'HC     |
|----------------------|----------|-----------|-----------|
| 0.3011m <sup>3</sup> | 99 units | 199 units | 225 units |

Size: 152cm x 190cm (5' x 6'3")