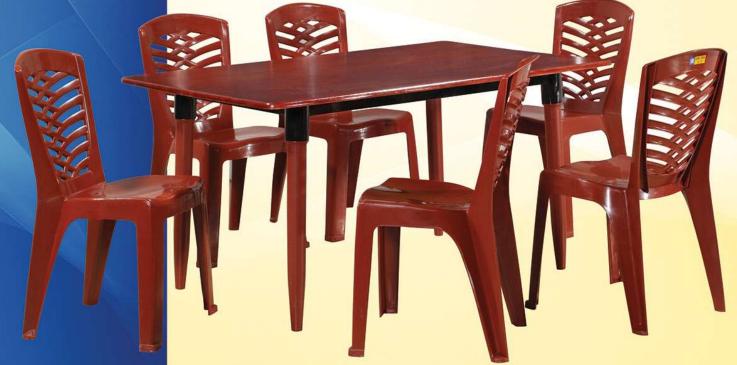

# DINING SET

Established since 1976

- Double edge rubberwood

Established since 1976

### Special featuress

Special team.

• Chair seat option :

• Chair seat option :

• Chair seat option :