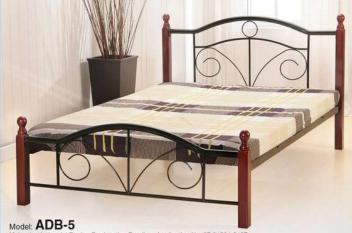

Size: 140cm x 190cm (4'6" x 6'3") Size: 152cm x 190cm (5' x 6'3")

| Volume/unit | 20'       | 40'GP     | 40'HC     |
|-------------|-----------|-----------|-----------|
| 0.1828m³    | 164 units | 328 units | 371 units |