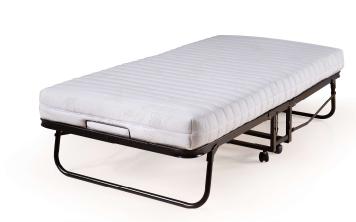

THIS ROLL AWAY **FOLDING BED** MAKES FOR A NICE GUEST **BED** AND ALSO STORES EASILY BECAUSE OF IT'S LOW PROFILE.

THE NATURE OF BUNK BEDS ALLOWS TWO OR MORE PEOPLE TO SLEEP IN THE SAME ROOM WHILE MAXIMIZING AVAILABLE FLOOR SPACE FOR ACTIVITIES