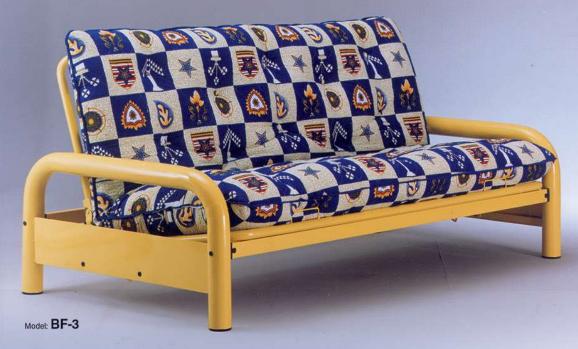

Size: 90cm x 190cm (3' x 6'3")

CONVERTIBLE SOFA BEDS AND PLATFORM BEDS FOR ANY ROOM. STYLISH SPACE SAVING LOVESEATS AND CLICK CLACKS FOR NARROW SPACES.

of

the

**Future** 

THE PERFECT FIRST BED FOR YOUR BABY. WE HAVE OPTIONS OF BABY COTS WITH STORAGES, SLIDING GUARDRAIL AND INSERT ROLLER.