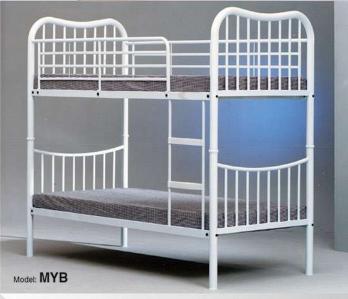

THIS ROLL AWAY **FOLDING BED** MAKES FOR A NICE GUEST **BED** AND ALSO STORES EASILY BECAUSE OF IT'S LOW PROFILE.

THE NATURE OF BUNK BEDS ALLOWS TWO OR MORE PEOPLE TO SLEEP IN THE SAME ROOM WHILE MAXIMIZING AVAILABLE FLOOR SPACE FOR ACTIVITIES

Kin

Comply To Safety Requirements BS EN:747-1 Malaysian Patent Registered No. MY-122930-A Malaysian Industrial Design Registered No. MY 07-00292-0101

Passed
British
Safety
Standard
EN 747-2007

Comply to Safety Requirements BS EN: 747-1 Malaysian Patent Registered No. MY-122930-A Malaysian Industrial Design Registered No. MY 04-00096