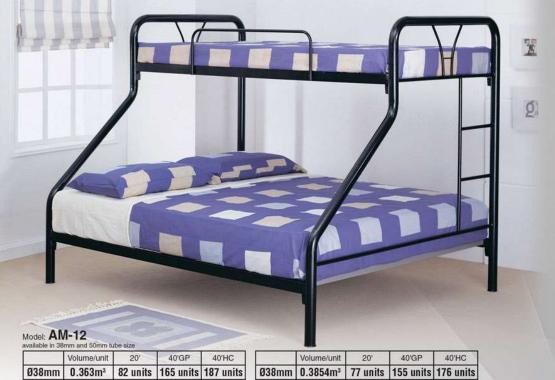

### The Budget Bunk Bed

Ø50mm 0.4437m³ 67 units 135 units 153 units

Size: 140cm x 190cm (4'6" x 6'3")

|       | Volume/unit          | 20'      | 40'GP     | 40'HC     |  |
|-------|----------------------|----------|-----------|-----------|--|
| Ø32mm | 0.3014m <sup>3</sup> | 99 units | 199 units | 225 units |  |
| Ø50mm | 0.362m <sup>3</sup>  | 82 units | 164 units | 187 units |  |