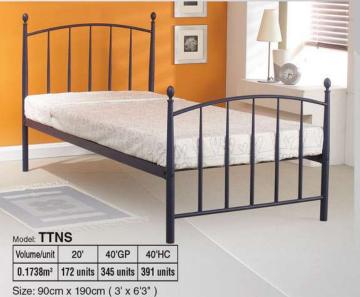

Model: DUS

|   | 0.2183m <sup>3</sup> | 137 units | 274 units | 311 units |
|---|----------------------|-----------|-----------|-----------|
| I | Volume/unit          | 20'       | 40'GP     | 40'HC     |