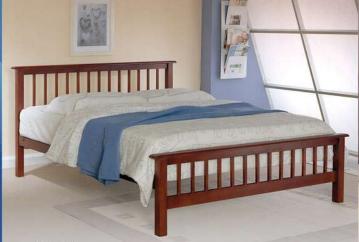

Size: 140cm x 190cm (4'6" x 6'3") Size: 152cm x 190cm (5' x 6'3")

| Volume/unit | 20'       | 40'GP     | 40'HC     |
|-------------|-----------|-----------|-----------|
| 0.1828m³    | 164 units | 328 units | 371 units |