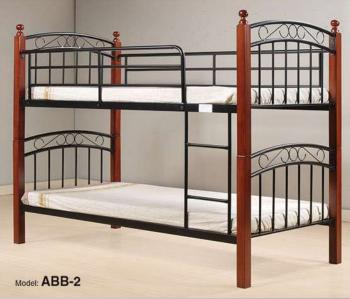

THIS ROLL AWAY **FOLDING BED** MAKES FOR A NICE GUEST **BED** AND ALSO STORES EASILY BECAUSE OF IT'S LOW PROFILE.

THE NATURE OF BUNK BEDS ALLOWS TWO OR MORE PEOPLE TO SLEEP IN THE SAME ROOM WHILE MAXIMIZING AVAILABLE FLOOR SPACE FOR ACTIVITIES

Kin

Comply To Safety Requirements BS EN:747-1 Malaysian Patent Registered No. MY-122930-A Malaysian Industrial Design Registered No. MY 07-00292-0101

Passed
British
Safety
Standard
EN 747-2007

Comply to Safety Requirements BS EN: 747-1 Malaysian Patent Registered No. MY-122930-A Malaysian Industrial Design Registered No. MY 04-00096