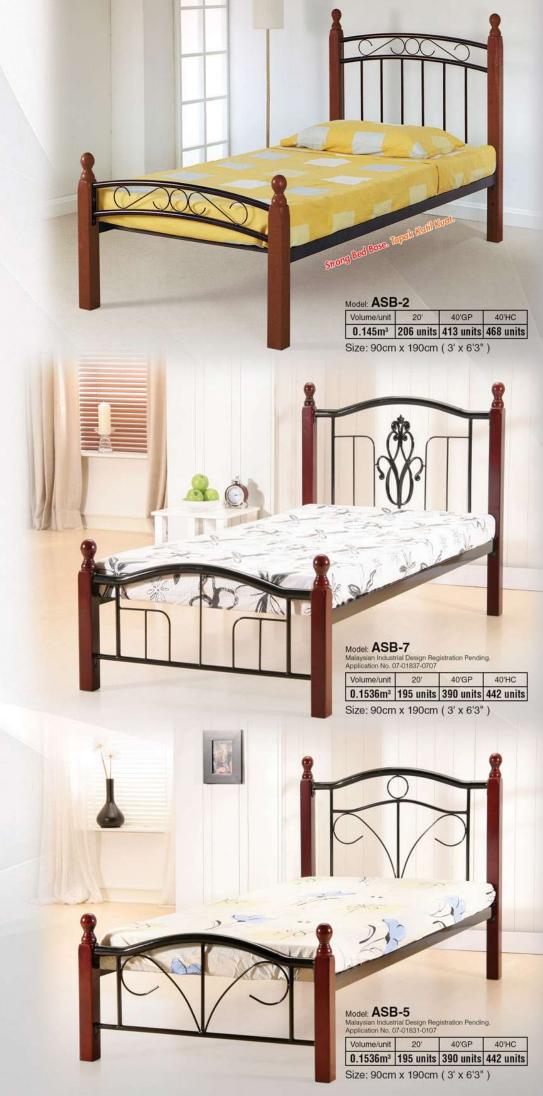

sign Registration Pending. Application No. 07-01831-0107

| Volume/unit | 20'       | 40'GP     | 40'HC     |
|-------------|-----------|-----------|-----------|
| 0.1679m³    | 178 units | 357 units | 405 units |

Size: 140cm x 190cm (4'6" x 6'3") Size: 152cm x 190cm (5' x 6'3")

| Volume/unit | 20'       | 40'GP     | 40'HC     |
|-------------|-----------|-----------|-----------|
| 0.1828m³    | 164 units | 328 units | 371 units |

Size: 140cm x 190cm ( 4'6" x 6'3" )

Model: ADB-1

| Volume/unit | 20'       | 40'GP     | 40'HC     |
|-------------|-----------|-----------|-----------|
| 0.1545m³    | 194 units | 388 units | 440 units |

Size: 140cm x 190cm ( 4'6" x 6'3" ) Size: 152cm x 190cm ( 5' x 6'3" )

| Volume/unit | 20'       | 40'GP     | 40'HC     |
|-------------|-----------|-----------|-----------|
| 0.1560m³    | 192 units | 385 units | 436 units |
|             |           | 1000000   |           |