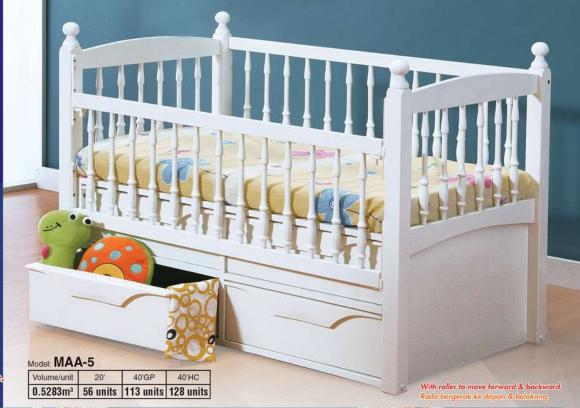

#### **Special featuress**

- With roller to move forward & backward. ak ke depan &
- Fitted drawer for extra storage Bersamaan laak

- Sliding grandrall One drop side for easy access.
- Packed flat for easy home assembly.