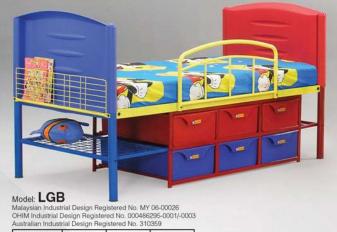

E-mail: maintubehome@myjaring.net

Size: 90cm x 190cm (3' x 6'3")

Size: 90cm x 190cm (3' x 6'3")

| 0.4407m <sup>3</sup> | 68 units | 136 units | 154 units |
|----------------------|----------|-----------|-----------|
| Volume/unit          | 20'      | 40'GP     | 40'HC     |