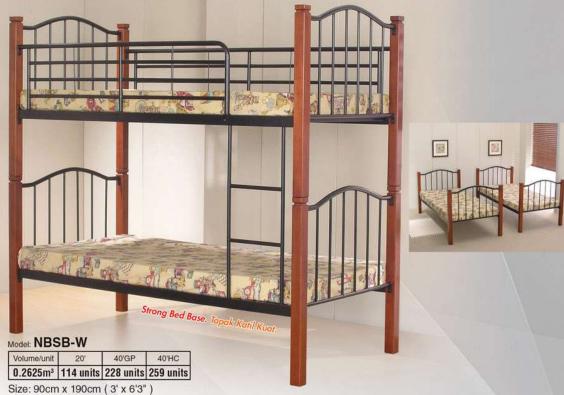

Kin

Comply To Safety Requirements BS EN:747-1 Malaysian Patent Registered No. MY-122930-A Malaysian Industrial Design Registered No. MY 07-00292-0101

Passed
British
Safety
Standard
EN 747-2007

Comply to Safety Requirements BS EN: 747-1 Malaysian Patent Registered No. MY-122930-A Malaysian Industrial Design Registered No. MY 04-00096