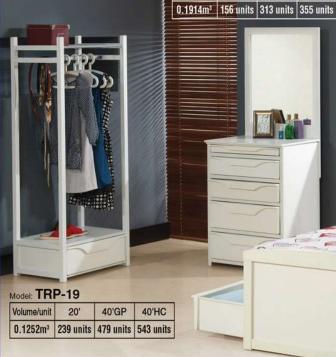

# Model: MS-7H Volume/unit 20' 40'GP 40'HC 0.1914m³ 156 units 313 units 335 units Model: MS-6H Volume/unit 20' 40'GP 40'HC 0.1447m³ 207 units 415 units 470 units

| Volume/unit          | 20'      | 40'GP     | 40'HC     |
|----------------------|----------|-----------|-----------|
| 0.3838m <sup>3</sup> | 78 units | 156 units | 177 units |