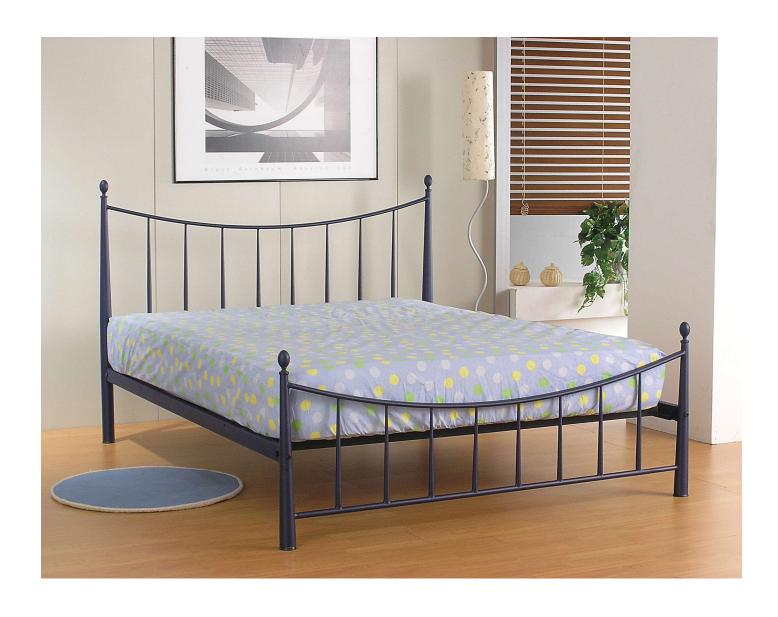

# DOUBLE BEDS

| Volume/unit          | 20'       | 40'GP     | 40'HC     |
|----------------------|-----------|-----------|-----------|
| 0.2766m <sup>3</sup> | 108 units | 216 units | 246 units |

Size: 140cm x 190cm (4'6" x 6'3")