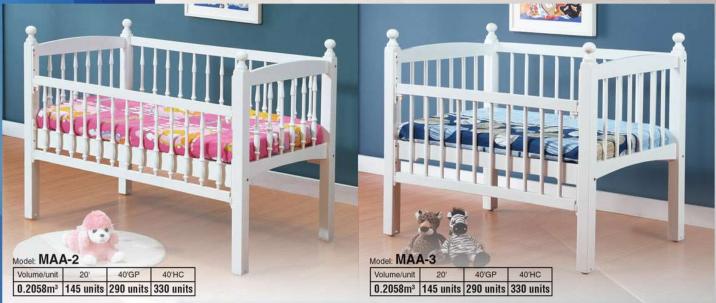

Size: 90cm x 190cm (3' x 6'3")

CONVERTIBLE SOFA BEDS AND PLATFORM BEDS FOR ANY ROOM. STYLISH SPACE SAVING LOVESEATS AND CLICK CLACKS FOR NARROW SPACES.

of

the

**Future** 

THE PERFECT FIRST BED FOR YOUR BABY. WE HAVE OPTIONS OF BABY COTS WITH STORAGES, SLIDING GUARDRAIL AND INSERT ROLLER.