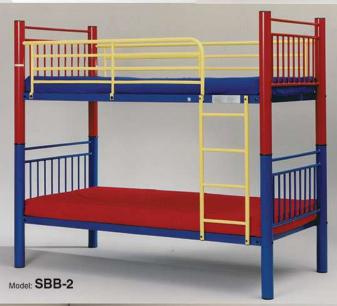

THIS ROLL AWAY **FOLDING BED** MAKES FOR A NICE GUEST **BED** AND ALSO STORES EASILY BECAUSE OF IT'S LOW PROFILE.

THE NATURE OF BUNK BEDS ALLOWS TWO OR MORE PEOPLE TO SLEEP IN THE SAME ROOM WHILE MAXIMIZING AVAILABLE FLOOR SPACE FOR ACTIVITIES