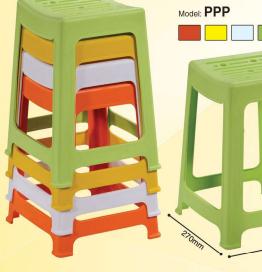

| Model: SW            |           |           |           |
|----------------------|-----------|-----------|-----------|
| Volume/unit          | 20'       | 40'GP     | 40'HC     |
| 0.0916m <sup>3</sup> | 327 units | 655 units | 742 units |