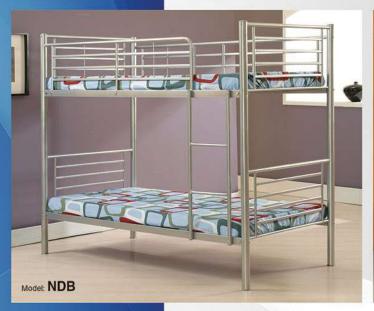

THIS ROLL AWAY **FOLDING BED** MAKES FOR A NICE GUEST **BED** AND ALSO STORES EASILY BECAUSE OF IT'S LOW PROFILE.

THE NATURE OF BUNK BEDS ALLOWS TWO OR MORE PEOPLE TO SLEEP IN THE SAME ROOM WHILE MAXIMIZING AVAILABLE FLOOR SPACE FOR ACTIVITIES

Kin

Comply To Safety Requirements BS EN:747-1 Malaysian Patent Registered No. MY-122930-A Malaysian Industrial Design Registered No. MY 07-00292-0101

Passed
British
Safety
Standard
EN 747-2007

Comply to Safety Requirements BS EN: 747-1 Malaysian Patent Registered No. MY-122930-A Malaysian Industrial Design Registered No. MY 04-00096