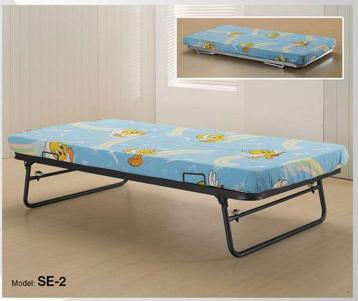

THIS ROLL AWAY **FOLDING BED** MAKES FOR A NICE GUEST **BED** AND ALSO STORES EASILY BECAUSE OF IT'S LOW PROFILE.

THE NATURE OF BUNK BEDS ALLOWS TWO OR MORE PEOPLE TO SLEEP IN THE SAME ROOM WHILE MAXIMIZING AVAILABLE FLOOR SPACE FOR ACTIVITIES