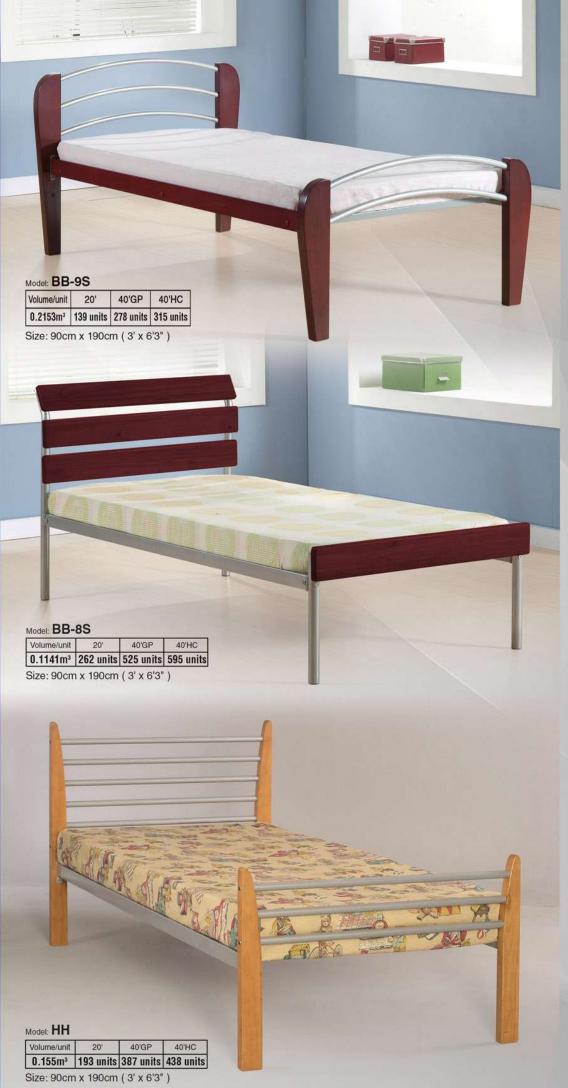

# SINGLE BEDS

Model: MS-7H
Volume/unit 20'

40'GP

 Model:
 WB2 (2 Sided Drawers)

 Volume/unit
 20'
 40'GP
 40'HC

 0.6038m³
 49 units
 99 units
 112 units

 Size:
 90cm x 190cm (3' x 6'3")
 3' x 6'3")

Model: WB1

| Volume/unit | 20'      | 40'GP     | 40'HC     |
|-------------|----------|-----------|-----------|
| 0.3392m³    | 88 units | 176 units | 200 units |

Size: 90cm x 190cm ( 3' x 6'3" )

Size: 90cm x 190cm ( 3' x 6'3" )

| Model: WB2 | Volume/unit | 20' | 40'GP | 40'HC | 0.4027m³ | 74 units | 148 units | 168 units |

Size: 90cm x 190cm (3' x 6'3")

 Volume/unit
 20'
 40'GP
 40'HC

 0.6423m³
 46 units
 93 units
 105 units

Size: 90cm x 190cm ( 3' x 6'3" )

Model: SDSL

| Volume/unit          | 20'       | 40'GP     | 40'HC     |
|----------------------|-----------|-----------|-----------|
| 0.2319m <sup>3</sup> | 129 units | 258 units | 293 units |

Size: 90cm x 190cm ( 3' x 6'3" )