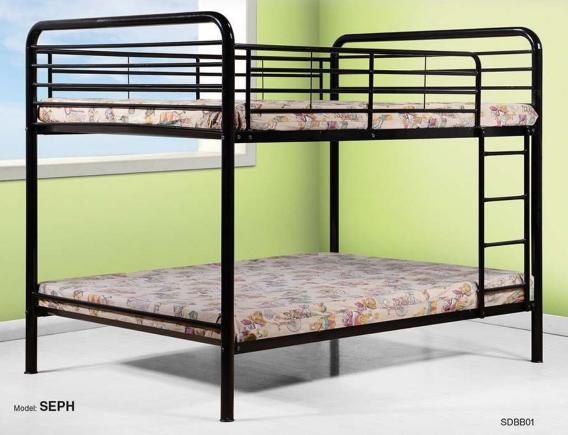

THIS ROLL AWAY **FOLDING BED** MAKES FOR A NICE GUEST **BED** AND ALSO STORES EASILY BECAUSE OF IT'S LOW PROFILE.

THE NATURE OF BUNK BEDS ALLOWS TWO OR MORE PEOPLE TO SLEEP IN THE SAME ROOM WHILE MAXIMIZING AVAILABLE FLOOR SPACE FOR ACTIVITIES