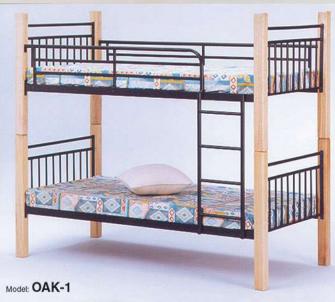

THIS ROLL AWAY **FOLDING BED** MAKES FOR A NICE GUEST **BED** AND ALSO STORES EASILY BECAUSE OF IT'S LOW PROFILE.

THE NATURE OF BUNK BEDS ALLOWS TWO OR MORE PEOPLE TO SLEEP IN THE SAME ROOM WHILE MAXIMIZING AVAILABLE FLOOR SPACE FOR ACTIVITIES