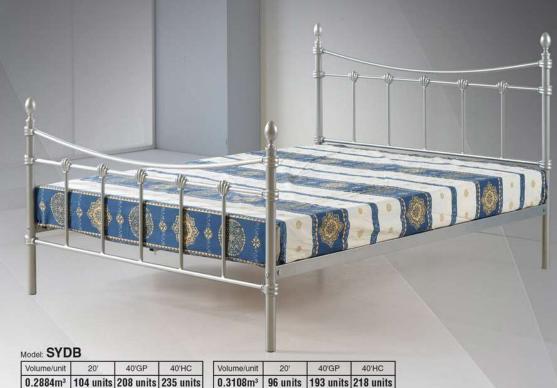

| Volume/unit          | 20'      | 40'GP     | 40'HC     |
|----------------------|----------|-----------|-----------|
| 0.3011m <sup>3</sup> | 99 units | 199 units | 225 units |

Size: 152cm x 190cm (5' x 6'3")

| Volume/unit          | 20'      | 40'GP     | 40'HC     |
|----------------------|----------|-----------|-----------|
| 0.3011m <sup>3</sup> | 99 units | 199 units | 225 units |