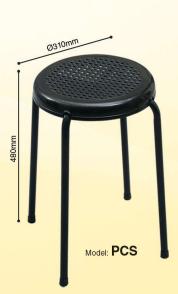

# DINING SET

Established since 1976

- Double edge rubberwood

### Special featuress

Special team.

• Chair seat option :

• Chair seat option :

• Chair seat option :