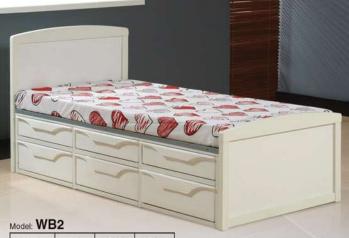

# SINGLE BEDS

Model: MS-7H
Volume/unit 20'

40'GP

 Model:
 WB2 (2 Sided Drawers)

 Volume/unit
 20'
 40'GP
 40'HC

 0.6038m³
 49 units
 99 units
 112 units

 Size:
 90cm x 190cm (3' x 6'3")
 3' x 6'3")

Model: WB1

| Model: WB2 | Volume/unit | 20' | 40'GP | 40'HC | 0.4027m³ | 74 units | 148 units | 168 units |

Size: 90cm x 190cm (3' x 6'3")

 Volume/unit
 20'
 40'GP
 40'HC

 0.6423m³
 46 units
 93 units
 105 units

Size: 90cm x 190cm ( 3' x 6'3" )