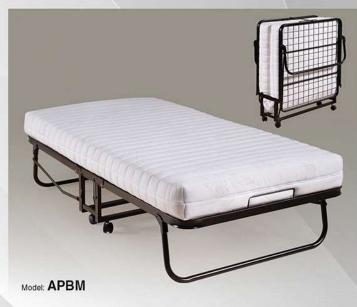

THIS ROLL AWAY **FOLDING BED** MAKES FOR A NICE GUEST **BED** AND ALSO STORES EASILY BECAUSE OF IT'S LOW PROFILE.

THE NATURE OF BUNK BEDS ALLOWS TWO OR MORE PEOPLE TO SLEEP IN THE SAME ROOM WHILE MAXIMIZING AVAILABLE FLOOR SPACE FOR ACTIVITIES