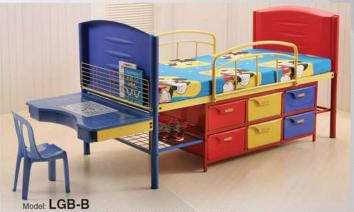

Model: LGB-D Malaysian Industrial Design Registered No. MY 06-0026 & MY 06-00457 OHIM Industrial Design Registered No. 000486295-0001/-0003 & 000621792-0001 Australian Industrial Design Registered No. 310359 & 312649

| 0.5135m <sup>3</sup> | 58 units | 116 units | 132 units |
|----------------------|----------|-----------|-----------|
| Volume/unit          | 20'      | 40'GP     | 40'HC     |

Size: 90cm x 190cm (3' x 6'3")