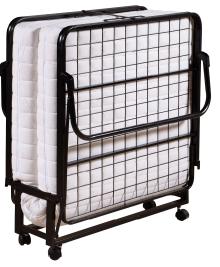

THIS ROLL AWAY **FOLDING BED** MAKES FOR A NICE GUEST **BED** AND ALSO STORES EASILY BECAUSE OF IT'S LOW PROFILE.

THE NATURE OF BUNK BEDS ALLOWS TWO OR MORE PEOPLE TO SLEEP IN THE SAME ROOM WHILE MAXIMIZING AVAILABLE FLOOR SPACE FOR ACTIVITIES