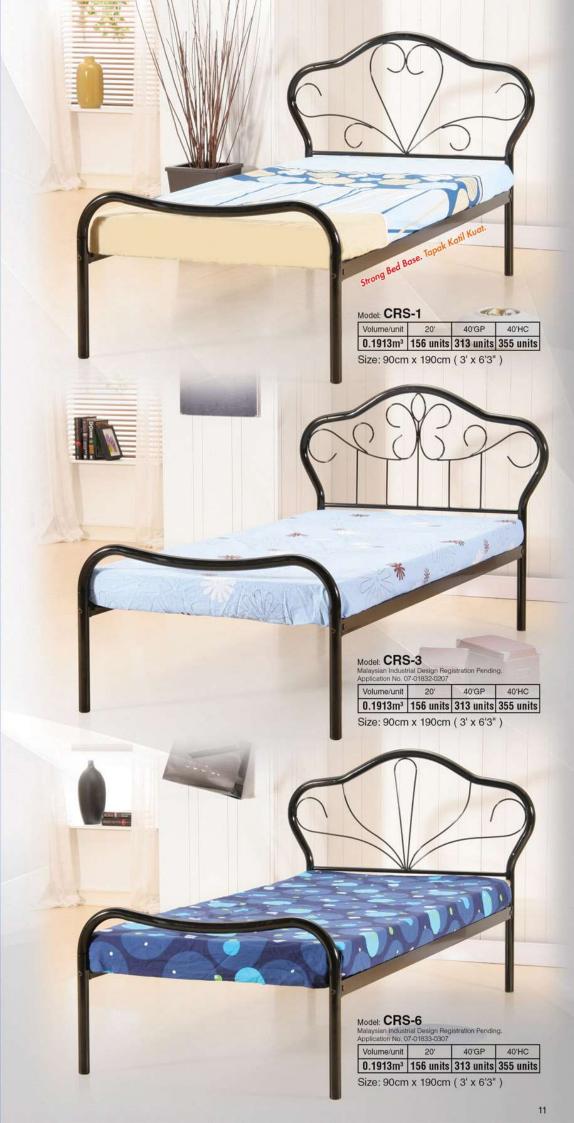

### **Special featuress**

- With roller to move sideways Rode bergerak he hint &
- Easy for changing bedsheet.
   Seneng untuk menuker kein katil.

Your

Perfect

Choice