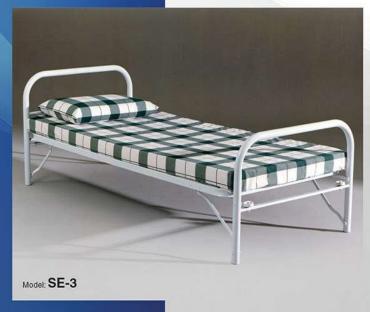

Kin

Comply To Safety Requirements BS EN:747-1 Malaysian Patent Registered No. MY-122930-A Malaysian Industrial Design Registered No. MY 07-00292-0101

Passed
British
Safety
Standard
EN 747-2007

Comply to Safety Requirements BS EN: 747-1 Malaysian Patent Registered No. MY-122930-A Malaysian Industrial Design Registered No. MY 04-00096