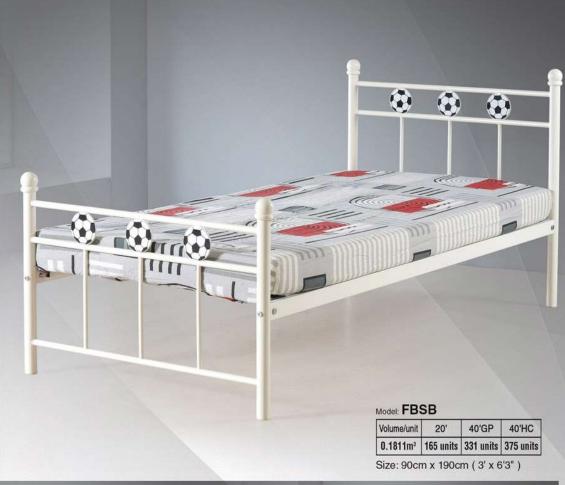

----|
| I | Volume/unit          | 20'       | 40'GP     | 40'HC     |

Size: 90cm x 190cm (3' x 6'3")





of

the

**Future** 





### Home

the

**Future** 

### TUBE HOME (M) SDN. BHD.

No. 6, Jalan Perusahaan 2, Kawasan Perusahaan Beranang, 43700 Selangor, Malaysia.

603-8766 6003 603-8766 6086 603-8766 6087 603-8766 6089 603-8766 7130

Fax: 603-8766 7079 603-8766 8303





Established since 1976

### **Special featuress**

- With roller to move sideways Rode bergerak he hint &
- Easy for changing bedsheet.
   Seneng untuk menuker kein katil.

Your

Perfect

Choice

### TUBE HOME (M) SDN. BHD.

No. 6, Jalan Perusahaan 2, Kawasan Perusahaan Beranang, 43700 Selangor, Malaysia.

603-8766 6003 603-8766 6086 603-8766 6087 603-8766 6089 603-8766 7130

Fax: 603-8766 7079 603-8766 8303



















### TUBE HOME (M) SDN. BHD

No. 6, Jalan Perusahaan 2, Kawasan Perusahaan Beranang, 43700 Selangor, Malaysia.

603-8766 6003 603-8766 6086 603-8766 6087 603-8766 6089 603-8766 7130

Fax: 603-8766 7079 603-8766 8303





### Home

the

**Future** 

### TUBE HOME (M) SDN. BHD.

No. 6, Jalan Perusahaan 2, Kawasan Perusahaan Beranang, 43700 Selangor, Malaysia.

603-8766 6003 603-8766 6086 603-8766 6087 603-8766 6089 603-8766 7130

Fax: 603-8766 7079 603-8766 8303





### Home

the

**Future** 

### TUBE HOME (M) SDN. BHD.

No. 6, Jalan Perusahaan 2, Kawasan Perusahaan Beranang, 43700 Selangor, Malaysia.

603-8766 6003 603-8766 6086 603-8766 6087 603-8766 6089 603-8766 7130

Fax: 603-8766 7079 603-8766 8303



# DOUBLE BEDS











| Volume/unit          | 20'       | 40'GP