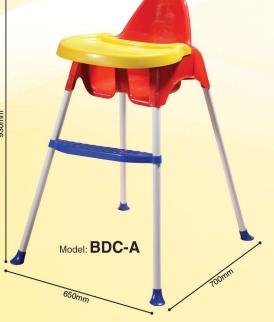

# DINING SET

Established since 1976

- Double edge rubberwood

### Special featuress

Special team.

• Chair seat option :

• Chair seat option :

• Chair seat option :